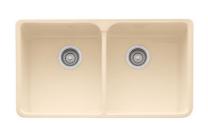

## **SPECIFICATION SHEET**

PRODUCT FAMILY: Sinks FINISH: Fireclay Biscuit SERIES: MANOR HOUSE MODEL: MHK720-35

## **Product Information**

| FUN#                    | 130.0066.208                                                                                                                |
|-------------------------|-----------------------------------------------------------------------------------------------------------------------------|
| US Part<br>Number       | MHK720-35BT                                                                                                                 |
| Minimum<br>Cabinet Size | 36"                                                                                                                         |
| Drain<br>Opening        | 3 1/2"                                                                                                                      |
| Faucet Hole             | 1                                                                                                                           |
| Outer<br>Dimensions     | 35 5/8"x21 5/8"                                                                                                             |
| Bowl Size               | 16 1/2"x19 11/16"x7 7/8"                                                                                                    |
| Number of<br>Bowls      | 2                                                                                                                           |
| *                       | Dimensions may vary by $2\%$ (plus or minus) due to material attributes and firing process. Finish on front and sides only. |
| Type of<br>Material     | Fireclay                                                                                                                    |