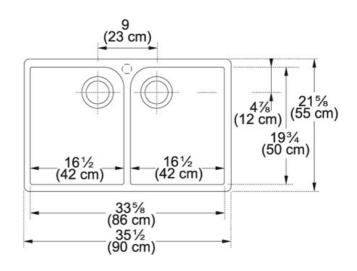

## **Product Information**

| FUN#                    | 130.0066.208                                                                                                                |
|-------------------------|-----------------------------------------------------------------------------------------------------------------------------|
| US Part<br>Number       | MHK720-35BT                                                                                                                 |
| Minimum<br>Cabinet Size | 36"                                                                                                                         |
| Drain<br>Opening        | 3 1/2"                                                                                                                      |
| Faucet Hole             | 1                                                                                                                           |
| Outer<br>Dimensions     | 35 5/8"x21 5/8"                                                                                                             |
| Bowl Size               | 16 1/2"x19 11/16"x7 7/8"                                                                                                    |
| Number of<br>Bowls      | 2                                                                                                                           |
| *                       | Dimensions may vary by $2\%$ (plus or minus) due to material attributes and firing process. Finish on front and sides only. |
| Type of<br>Material     | Fireclay                                                                                                                    |