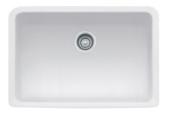

## **SPECIFICATION SHEET**

PRODUCT FAMILY: Sinks FINISH: Fireclay Matte White SERIES: MANOR HOUSE MODEL: MHK110-28

## Product Information

| FUN#                    | 130.0256.636                                                                                                             |
|-------------------------|--------------------------------------------------------------------------------------------------------------------------|
| US Part<br>Number       | MHK110-28MW                                                                                                              |
| Minimum<br>Cabinet Size | 30"                                                                                                                      |
| Drain<br>Opening        | 3 1/2"                                                                                                                   |
| Outer<br>Dimensions     | 27 5/8"x19 3/4"x7 7/8"                                                                                                   |
| Bowl Size               | 25 5/8"x16 1/8"x7 1/8"                                                                                                   |
| Number of<br>Bowls      | 1                                                                                                                        |
| *                       | Dimensions may vary by 2% (plus or minus) due to material attributes and firing process. Finish on front and sides only. |
| Type of<br>Material     | Fireclay                                                                                                                 |