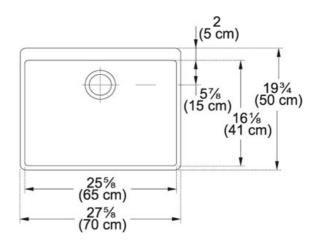

## Product Information

| FUN#                    | 130.0256.636                                                                                                             |
|-------------------------|--------------------------------------------------------------------------------------------------------------------------|
| US Part<br>Number       | MHK110-28MW                                                                                                              |
| Minimum<br>Cabinet Size | 30"                                                                                                                      |
| Drain<br>Opening        | 3 1/2"                                                                                                                   |
| Outer<br>Dimensions     | 27 5/8"x19 3/4"x7 7/8"                                                                                                   |
| Bowl Size               | 25 5/8"x16 1/8"x7 1/8"                                                                                                   |
| Number of<br>Bowls      | 1                                                                                                                        |
| *                       | Dimensions may vary by 2% (plus or minus) due to material attributes and firing process. Finish on front and sides only. |
| Type of<br>Material     | Fireclay                                                                                                                 |