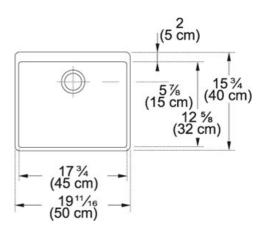

## **Product Information**

| FUN#                    | 130.0256.634                                                                                                              |
|-------------------------|---------------------------------------------------------------------------------------------------------------------------|
| US Part<br>Number       | MHK110-20MW                                                                                                               |
| Minimum<br>Cabinet Size | 21"                                                                                                                       |
| Drain Opening 3 1/2"    |                                                                                                                           |
| Outer<br>Dimensions     | 19 11/16"x15 3/4"                                                                                                         |
| Bowl Size               | 17 3/4"x12 5/8"x5 7/8"                                                                                                    |
| Number of<br>Bowls      | 1                                                                                                                         |
| *                       | Dimensions may vary by 2% (plus or minus) due to material attributes and firing process.  Finish on front and sides only. |
| Type of<br>Material     | Fireclay                                                                                                                  |