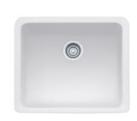

## **SPECIFICATION SHEET**

PRODUCT FAMILY: Sinks FINSH: Fireclay Matte White SERIES: MANOR HOUSE MODEL: MHK110-20

## **Product Information**

| FUN#                    | 130.0256.634                                                                                                              |
|-------------------------|---------------------------------------------------------------------------------------------------------------------------|
| US Part<br>Number       | MHK110-20MW                                                                                                               |
| Minimum<br>Cabinet Size | 21"                                                                                                                       |
| Drain Opening 3 1/2"    |                                                                                                                           |
| Outer<br>Dimensions     | 19 11/16"x15 3/4"                                                                                                         |
| Bowl Size               | 17 3/4"x12 5/8"x5 7/8"                                                                                                    |
| Number of<br>Bowls      | 1                                                                                                                         |
| *                       | Dimensions may vary by 2% (plus or minus) due to material attributes and firing process.  Finish on front and sides only. |
| Type of<br>Material     | Fireclay                                                                                                                  |