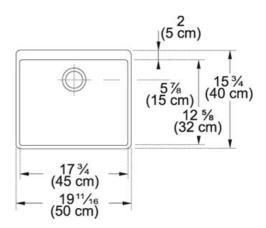

## **Product Information**

| FUN#                    | 130.0066.191                                                                                                             |
|-------------------------|--------------------------------------------------------------------------------------------------------------------------|
| US Part<br>Number       | MHK110-20MB                                                                                                              |
| Minimum<br>Cabinet Size | 21"                                                                                                                      |
| Drain Opening 3 1/2"    |                                                                                                                          |
| Outer<br>Dimensions     | 19 11/16"x15 3/4"                                                                                                        |
| Bowl Size               | 17 3/4"x12 5/8"x5 7/8"                                                                                                   |
| Number of<br>Bowls      | 1                                                                                                                        |
| *                       | Dimensions may vary by 2% (plus or minus) due to material attributes and firing process. Finish on front and sides only. |
| Type of<br>Material     | Fireclay                                                                                                                 |