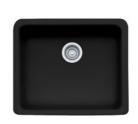

## **SPECIFICATION SHEET**

PRODUCT FAMILY: Sinks FINSH: Fireclay Matte Black SERIES: MANOR HOUSE MODEL: MHK110-20

## **Product Information**

| FUN#                    | 130.0066.191                                                                                                             |
|-------------------------|--------------------------------------------------------------------------------------------------------------------------|
| US Part<br>Number       | MHK110-20MB                                                                                                              |
| Minimum<br>Cabinet Size | 21"                                                                                                                      |
| Drain Opening 3 1/2"    |                                                                                                                          |
| Outer<br>Dimensions     | 19 11/16"x15 3/4"                                                                                                        |
| Bowl Size               | 17 3/4"x12 5/8"x5 7/8"                                                                                                   |
| Number of<br>Bowls      | 1                                                                                                                        |
| *                       | Dimensions may vary by 2% (plus or minus) due to material attributes and firing process. Finish on front and sides only. |
| Type of<br>Material     | Fireclay                                                                                                                 |