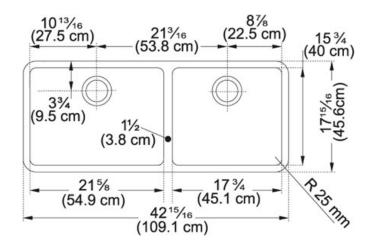

| TECHNICAL DATA        |                          |
|-----------------------|--------------------------|
| Minimum Cabinet Size  | 48"                      |
| Drain Opening         | 3 1/2"                   |
| Length overall        | 42 15/16"                |
| Width overall         | 17 15/16"                |
| Length of large bowl  | 21 5/8"                  |
| Width of large bowl   | 17 15/16"                |
| Depth of large bowl   | 9 1/16"                  |
| Length of small bowl  | 17 3/4"                  |
| Width of small bowl   | 17 15/16"                |
| Depth of small bowl   | 9 1/16"                  |
| Number of Bowls       | 2                        |
| Cutout Length         | 21 7/8''                 |
| Cutout Width          | 16 3/4"                  |
| Type of Material      | 18 Gauge Stainless Steel |
| Cut-Out Template      | Yes                      |
| Installation Clips    | Yes                      |
| Franke Integral Ledge | BUILT-IN                 |
| Where to buy          | Showroom                 |
| Where to buy          | Showroom                 |
|                       |                          |