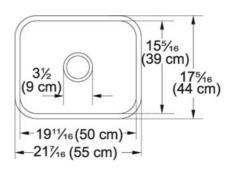

## **Product Information**

| FUN#                    | 126.0256.641                                                                             |
|-------------------------|------------------------------------------------------------------------------------------|
| US Part<br>Number       | CCK110-19MW                                                                              |
| Minimum<br>Cabinet Size | 27"                                                                                      |
| Drain Opening 3 1/2"    |                                                                                          |
| Outer<br>Dimensions     | 21 5/8"x17 3/16"                                                                         |
| Bowl Size               | 19 11/16"x15 3/8"x7 7/8"                                                                 |
| Number of<br>Bowls      | 1                                                                                        |
| Cut-Out Size            | 440 mmx545 mm                                                                            |
| *                       | Dimensions may vary by 2% (plus or minus) due to material attributes and firing process. |
| Type of<br>Material     | Fireclay                                                                                 |