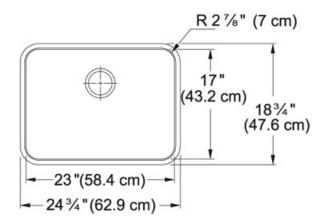

| TECHNICAL DATA       |                          |
|----------------------|--------------------------|
| Minimum Cabinet Size | 30"                      |
| Drain Opening        | 3 1/2"                   |
| Length overall       | 24 3/4"                  |
| Width overall        | 18 3/4"                  |
| Length of large bowl | 23"                      |
| Width of large bowl  | 17"                      |
| Depth of large bowl  | 9"                       |
| Number of Bowls      | 1                        |
| Type of Material     | 18 Gauge Stainless Steel |
| Cut-Out Template     | Yes                      |
| Installation Clips   | Yes                      |
| Where to buy         | Showroom                 |
| Where to buy         | Showroom                 |