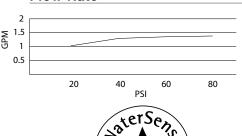

# **SPECIFICATIONS**

## SOUTH SEA™ SINGLE HANDLE LAVATORY FAUCET

#### Model

D225545 (Replaces D221145 series)

#### Description

- Ceramic disc valve
- 4" high spout, 5" spout length
- Metal touch down drain assembly
- · Single hole mount with optional deck plate

#### **Standards**



- NSF 61-9
- Energy Policy Act of 1992



- ASME A112.18.1M/A112.18.1
- NSF/ANSI 372
- CSA B125.1



 ADA Accessibility Guidelines for Buildings and Facilities -4.27.4 Controls and Mechanisms

### Flow Rate







#### Finishes Available

- Brushed Nickel (BN)
- Other: Refer to Price List for additional finish

## Warranty

Danze products are covered by a manufacturer's limited "lifetime" warranty for manufacturing defects.



| Submittal Information: |            |
|------------------------|------------|
| Job Name:              | Location:  |
| Contractor             | Contact #: |