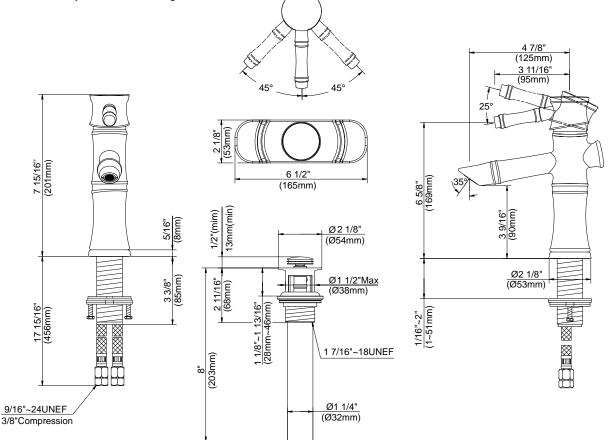

#### Description

- Ceramic disc valve
- 4" high spout, 5" spout length
- Metal touch down drain assembly
- · Single hole mount with optional deck plate