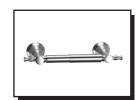

**Towel Ring** 

Paper Holder

**Double Robe Hook** 

D446427BN - Towel Ring

Submitted Model No.: \_ Specific Features: \_