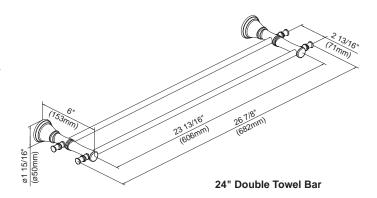

### **Available Finishes**

Brushed Nickel (BN) Distressed Bronze (RBD)

D446420BN - 18" Towel Bar D446423BN - 24" Towel Bar

D446424BN - 24" Double Towel Bar

D446425BN - Robe Hook

D446426BN - Toilet Paper Holder