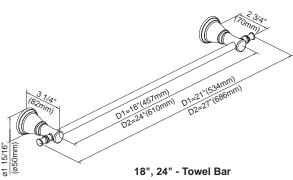

### **Available Finishes**

Brushed Nickel (BN) Distressed Bronze (RBD)

D446420BN - 18" Towel Bar D446423BN - 24" Towel Bar

D446424BN - 24" Double Towel Bar

D446425BN - Robe Hook

D446426BN - Toilet Paper Holder