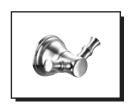

### **Available Finishes**

Brushed Nickel (BN) Distressed Bronze (RBD)

D446420BN - 18" Towel Bar D446423BN - 24" Towel Bar

D446424BN - 24" Double Towel Bar

D446425BN - Robe Hook

D446426BN - Toilet Paper Holder