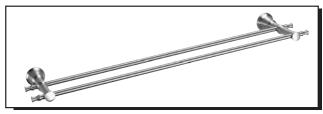

### **Available Finishes**

Brushed Nickel (BN) Distressed Bronze (RBD)

D446420BN - 18" Towel Bar D446423BN - 24" Towel Bar

D446424BN - 24" Double Towel Bar

D446425BN - Robe Hook

D446426BN - Toilet Paper Holder