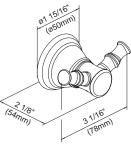

**Towel Ring** 

Paper Holder

**Double Robe Hook** 

D446427BN - Towel Ring

Submitted Model No.: \_ Specific Features: \_