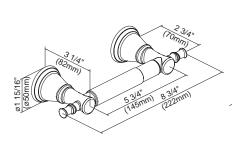

**Towel Ring** 

Paper Holder

**Double Robe Hook** 

D446427BN - Towel Ring

Submitted Model No.: \_ Specific Features: \_