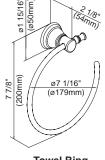

**Towel Ring** 

Paper Holder

**Double Robe Hook** 

D446427BN - Towel Ring

Submitted Model No.: \_ Specific Features: \_