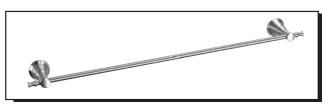

### **Available Finishes**

Brushed Nickel (BN) Distressed Bronze (RBD)

D446420BN - 18" Towel Bar D446423BN - 24" Towel Bar

D446424BN - 24" Double Towel Bar

D446425BN - Robe Hook

D446426BN - Toilet Paper Holder