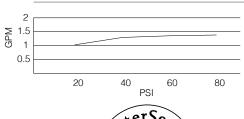

# **SPECIFICATIONS**

## MELROSE™ SINGLE HANDLE LAVATORY FAUCET

#### Model

D225512 (Replaces D203112 series)

## Description

- · Ceramic disc valve
- 2 1/2" high spout, 5 1/2" spout length
- 50/50 pop-up drain assembly
- 3 hole mount

### **Standards**



- NSF 61-9
- Energy Policy Act of 1992



- ASME A112.18.1M/A112.18.1
- NSF/ANSI 372



- ADA Accessibility Guidelines for Buildings and Facilities -
- 4.27.4 Controls and Mechanisms

# Warranty

Danze products are covered by a manufacturer's limited "lifetime" warranty for manufacturing defects.

#### Flow Rate







#### **Finishes Available**

- Chrome
- Other: Refer to Price List for additional finish





Contractor: \_

Job Name: \_\_\_\_\_

Location: \_\_\_\_\_\_
Contact #: \_\_\_\_\_