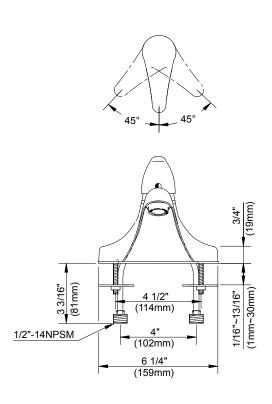

## Description

- · Ceramic disc valve
- 2 1/2" high spout, 5 1/2" spout length
- 50/50 pop-up drain assembly
- 3 hole mount