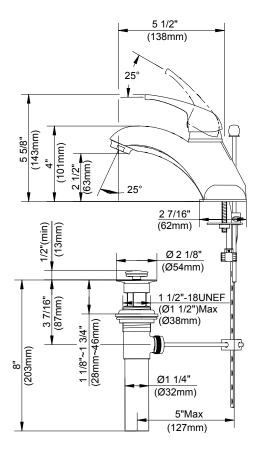

#### Model

D225512 (Replaces D203112 series)

## Description

- · Ceramic disc valve
- 2 1/2" high spout, 5 1/2" spout length
- 50/50 pop-up drain assembly
- 3 hole mount