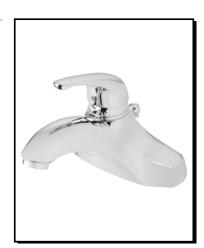

## MELROSE™ SINGLE HANDLE LAVATORY FAUCET

## Description

- · Ceramic disc valve
- 2 1/2" high spout, 5 1/2" spout length
- 50/50 pop-up drain assembly
- 3 hole mount