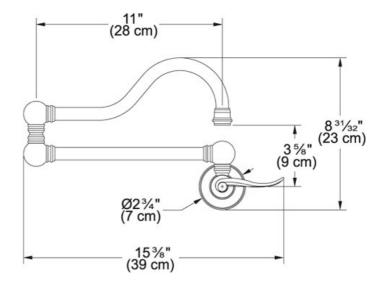

## **SPECIFICATION SHEET**

PRODUCT FAMILY: Faucets FINISH: Satin Nickel SERIES : PF7000 SERIES MODEL : PF7070A

## **Product Information**

| FUN#                | 115.0254.392                                                           |
|---------------------|------------------------------------------------------------------------|
| US Part<br>Number   | PF7070a                                                                |
|                     | Wall Mounted Pot Filler                                                |
| Faucet<br>Operation | Side Lever                                                             |
| *                   | Alternate handles available. Made in the USA. Available in 4 finishes. |
| Certification       | sMeets AB1953 (CA) and S152 (VT) requirements, IAPMO certified         |