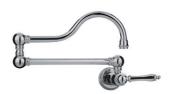

## **SPECIFICATION SHEET**

PRODUCT FAMILY: Faucets FINISH: Satin Nickel SERIES : PF7000 SERIES MODEL : PF7070A

## **Product Information**

| FUN#                | 115.0254.392                                                           |
|---------------------|------------------------------------------------------------------------|
| US Part<br>Number   | PF7070a                                                                |
|                     | Wall Mounted Pot Filler                                                |
| Faucet<br>Operation | Side Lever                                                             |
| *                   | Alternate handles available. Made in the USA. Available in 4 finishes. |
| Certification       | sMeets AB1953 (CA) and S152 (VT) requirements, IAPMO certified         |