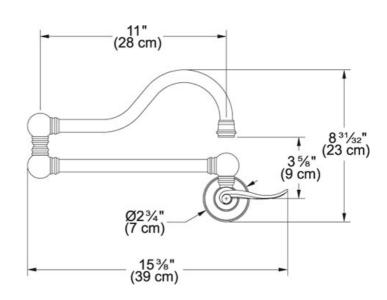

## **SPECIFICATION SHEET**

PRODUCT FAMILY: Faucets FINSH: Polished Chrome SERIES: PF7000 SERIES MODEL: PF7000A

## **Product Information**

| FUN#                | 115.0254.388                                                           |
|---------------------|------------------------------------------------------------------------|
| US Part<br>Number   | PF7000a                                                                |
|                     | Wall Mounted Pot Filler                                                |
| Faucet<br>Operation | Side Lever                                                             |
| *                   | Alternate handles available. Made in the USA. Available in 4 finishes. |
| Certification       | nsMeets AB1953 (CA) and S152 (VT) requirements, IAPMO certified        |