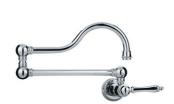

## **SPECIFICATION SHEET**

PRODUCT FAMILY: Faucets FINSH: Polished Chrome SERIES: PF7000 SERIES MODEL: PF7000A

## **Product Information**

| FUN#                | 115.0254.388                                                           |
|---------------------|------------------------------------------------------------------------|
| US Part<br>Number   | PF7000a                                                                |
|                     | Wall Mounted Pot Filler                                                |
| Faucet<br>Operation | Side Lever                                                             |
| *                   | Alternate handles available. Made in the USA. Available in 4 finishes. |
| Certification       | nsMeets AB1953 (CA) and S152 (VT) requirements, IAPMO certified        |