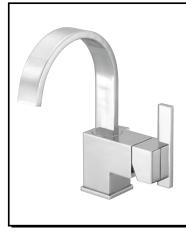

#### Model

D221544 (Replaces D223144 series)

### Description

- Ceramic disc valve
- 8 3/4" high swivel spout, 5 1/2" spout length
- Natural water stream
- · Metal touch down drain assembly
- Single hole mount

#### **Finishes Available**

- Chrome
- Other: Refer to Price List for additional finish

| 1/2"(min) | 13mm(min)                    | Ø2 1/<br>(Ø54m     | 8"<br>nm) |
|-----------|------------------------------|--------------------|-----------|
| 8 1/2"    | 2 11,<br>(68m)<br>(~1 13/16" | 01 1/2"<br>038mm)  |           |
|           | -                            | Ø1 1/4"<br>(Ø32mm) |           |