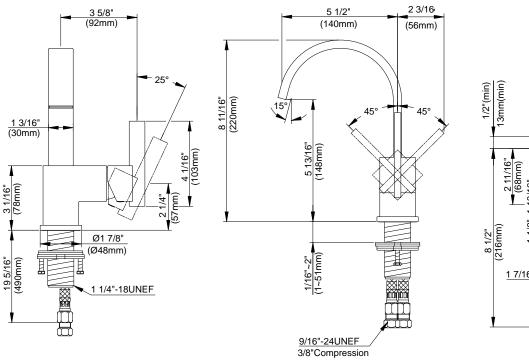

### Description

- Ceramic disc valve
- 8 3/4" high swivel spout, 5 1/2" spout length
- Natural water stream
- · Metal touch down drain assembly
- Single hole mount

#### **Finishes Available**

- Chrome
- Other: Refer to Price List for additional finish

| 1/2"(min) | 13mm(min)                    | Ø2 1/<br>(Ø54m     | 8"<br>nm) |
|-----------|------------------------------|--------------------|-----------|
| 8 1/2"    | 2 11,<br>(68m)<br>(~1 13/16" | 01 1/2"<br>038mm)  |           |
|           | -                            | Ø1 1/4"<br>(Ø32mm) |           |