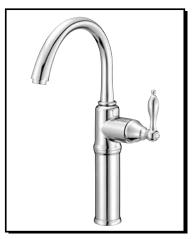

### FAIRMONT™ SINGLE HANDLE VESSEL LAVATORY FAUCET

2

1

0.5

GPM 1.5

#### Description

- Ceramic disc valve
- 14 1/2" high swivel spout, 7" spout length
- Metal grid strainer drain with cover for vessels
- with or without overflow
- Single hole mount