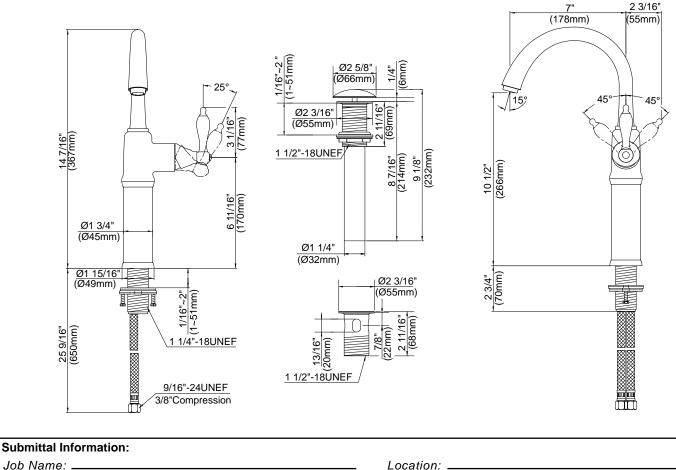

#### Description

- Ceramic disc valve
- 14 1/2" high swivel spout, 7" spout length
- Metal grid strainer drain with cover for vessels
- with or without overflow
- Single hole mount