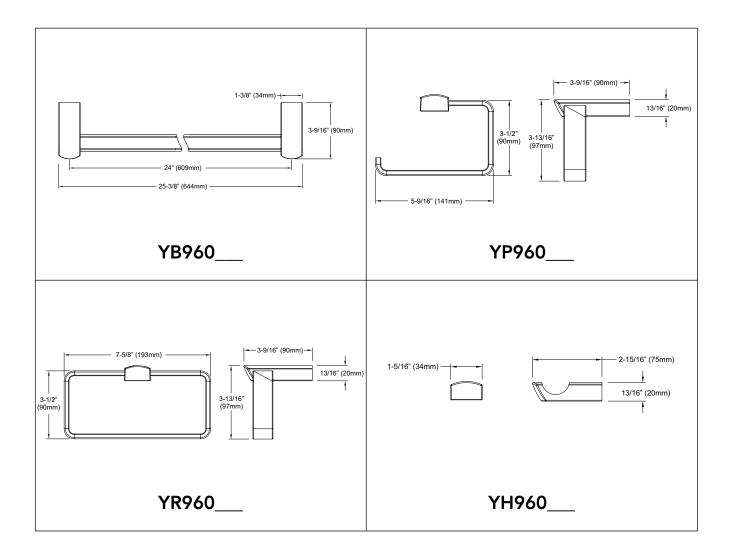

### **MODELS**

- YB960 24" Towel Bar
- YR960 10" Towel Ring
- YH960 Robe Hook
- YP960 Paper Holder

## **SPECIFICATIONS**

• Warranty Lifetime Limited Warranty

(Residential Use)

One Year (Commercial Use)

Material Brass

| Product Number | Shipping Weight | Shipping Dimensions          |
|----------------|-----------------|------------------------------|
| YB960          | 2.0 lbs.        | 26-1/2"L x 4-3/4"W x 2-3/4"D |
| YP960          | 1.0 lbs.        | 7-3/4"L x 5-1/4"W x 4-1/2"D  |
| YR960          | 2.0 lbs.        | 9-1/4"L x 5-3/4"W x 4-1/2"D  |
| YH960          | 0.5 lbs.        | 6-1/2"L x 5-3/4"W x 2-3/4"D  |