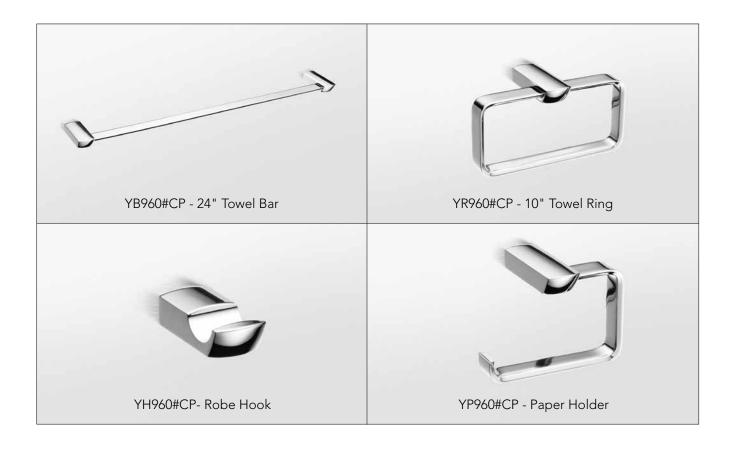

### **MODELS**

- YB960 24" Towel Bar
- YR960 10" Towel Ring
- YH960 Robe Hook
- YP960 Paper Holder

# **COLORS/FINISHES**

- #CP Polished Chrome
- #BN Brushed Nickel
- #PN Polished Nickel