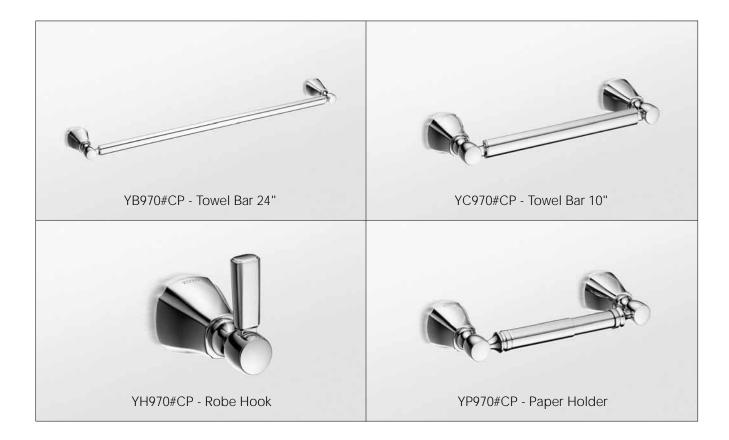

#### MODELS

- YB970 24" Towel Bar
- YC970 10" Towel Bar
- YH970 Robe Hook
- YP970 Paper Holder

#### COLORS/FINISHES

- #CP Polished Chrome
- #BN Brushed Nickel
- #PN Polished Nickel
- #RB Oil Rubbed Bronze