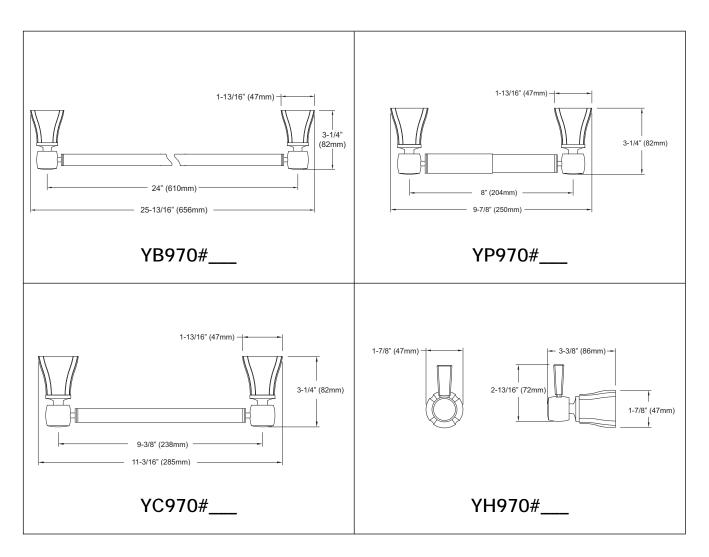

#### **SPECIFICATIONS**

 Warranty
Lifetime Limited Warranty (Residential Use)
One Year (Oil Rubbed Bronze)
One Year (Commercial Use)
Material

| Product Number | Shipping Weight | Shipping Dimensions          |
|----------------|-----------------|------------------------------|
| YB970          | 2.0 lbs.        | 27-1/4"L x 4-3/4"W x 2-3/4"D |
| YC970          | 1.6 lbs.        | 13-1/4"L x 4-3/4"W x 2-3/4"D |
| YP970          | 1.0 lbs.        | 11"L x 4-3/4"W x 2-3/4"D     |
| YH970          | 0.5 lbs.        | 6-1/2"L x 5-3/4"W x 2-3/4"D  |