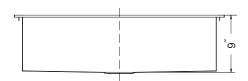

# Zero radius Topmount Large Single Bowl Model BLS-3322

FEATURES BLS-3322

- Premium grade T-304 stainless steel
- 9" depth 18 gauge
- MegaShield<sup>™</sup> insulation
- True zero radius ledge and bottom
- Brushed satin, rear-set drain 3-1/2" drain opening
- Fits 36" sink base
- Supplied with fasteners and instructions
- cUPC® Listed
- Lifetime Limited Warranty

### **OPTIONAL ACCESSORIES**

Bottom Grid: BG-2700 Cutting Board: CB-3300 Strainer: 190-9180

| OVERALL DIMENSIONS | EACH BOWL         | CUTOUT SIZE       | PACKAGING* | WEIGHT*     |
|--------------------|-------------------|-------------------|------------|-------------|
| 33" x 22"          | 30-1/2" x 16-3/4" | 32-1/4" x 21-1/4" | 1/12 pcs.  | 27/370 lbs. |