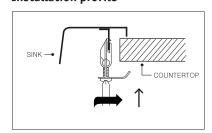

nd bottom
- Brushed satin, rear-set drain 3-1/2" drain opening
- Fits 36" sink base
- Supplied with fasteners and instructions
- cUPC® Listed
- Lifetime Limited Warranty











### **OPTIONAL ACCESSORIES**

Bottom Grid: BG-2700 Cutting Board: CB-3300 Strainer: 190-9180





| OVERALL DIMENSIONS | EACH BOWL         | CUTOUT SIZE       | PACKAGING* | WEIGHT*     |
|--------------------|-------------------|-------------------|------------|-------------|
| 33" x 22"          | 30-1/2" x 16-3/4" | 32-1/4" x 21-1/4" | 1/12 pcs.  | 27/370 lbs. |

<sup>\*</sup>Standard packaging: Single boxed /Pallet of single boxed.
All dimensions are in inches. Specifications subject to change without notice.

#### Project/Job name

Architect/Engineer

Contractor

Model Q'ty

Notes

## Installation profile