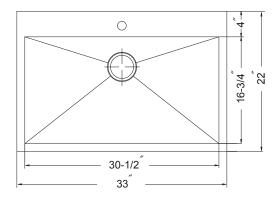

### **OPTIONAL ACCESSORIES**

Bottom Grid: BG-2700 Cutting Board: CB-3300 Strainer: 190-9180

| OVERALL DIMENSIONS | EACH BOWL         | CUTOUT SIZE       | PACKAGING* | WEIGHT*     |
|--------------------|-------------------|-------------------|------------|-------------|
| 33" x 22"          | 30-1/2" x 16-3/4" | 32-1/4" x 21-1/4" | 1/12 pcs.  | 27/370 lbs. |