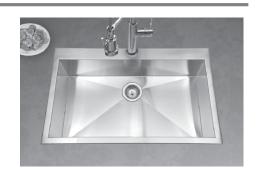

# Zero radius Topmount Large Single Bowl Model BLS-3322

FEATURES BLS-3322

- Premium grade T-304 stainless steel
- 9" depth 18 gauge
- MegaShield<sup>™</sup> insulation
- True zero radius ledge and bottom
- Brushed satin, rear-set drain 3-1/2" drain opening
- Fits 36" sink base
- Supplied with fasteners and instructions
- cUPC® Listed
- Lifetime Limited Warranty