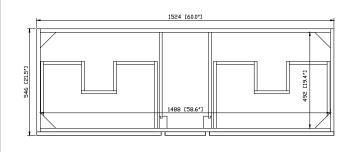

#### **Nominal Dimension**

• 60W x 21.5D x 19.7H (inches)

#### **Nominal Dimension**

• 60x 20.8D x 14.3H (inches)