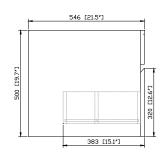

# **Product Diagrams**

Front

Back

Side

Тор

#### **Nominal Dimension**

• 60W x 21.5D x 19.7H (inches)