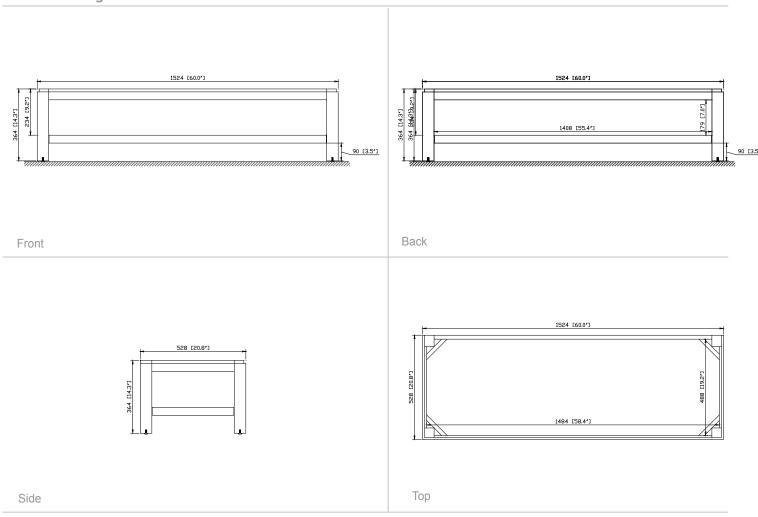

# **Product Diagrams**

Front

Back

Side

Тор

#### **Nominal Dimension**

• 60x 20.8D x 14.3H (inches)