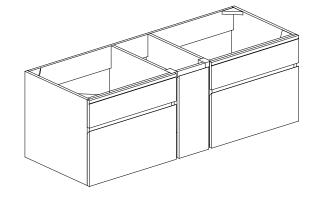

#### **Features**

- Solid poplar frame and birch veneer plywood
- 1 soft-close door
- 2 soft-close drawer
- Triangle metal hanging hardware
- Under counter application

#### **Nominal Dimension**

• 60W x 21.5D x 19.7H (inches)