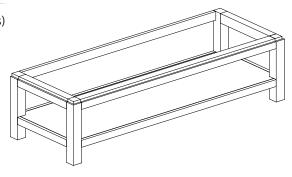

#### **Features**

- Solid poplar frame and birch veneer plywood
- Adjustable height levelers

# Components

Vanity TRIBECA-V60-CG