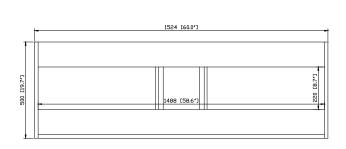

# **Product Diagrams**

Front

Back

Side

Тор

#### **Nominal Dimension**

• 60W x 21.5D x 19.7H (inches)