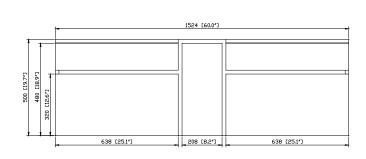

# **Product Diagrams**

Front

Back

Side

Тор

#### **Nominal Dimension**

• 60W x 21.5D x 19.7H (inches)