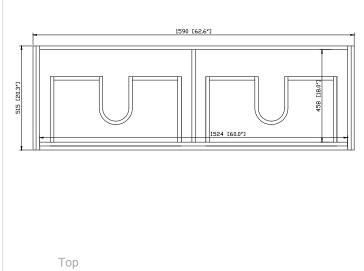

### **Nominal Dimension**

• 62.6W x 20.3D x 23.6H inches

### **Product Diagrams**