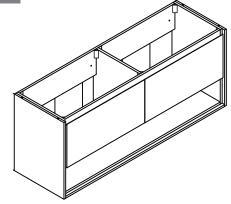

#### Features

- · Laminated solid wood
- 2 soft-close drawers with blum hardware
- 1 open shelf
- Two drawer units with beveled edge finger pull
- Wall hung design with hardware included