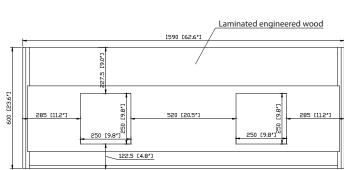

### **Nominal Dimension**

• 62.6W x 20.3D x 23.6H inches

### **Product Diagrams**