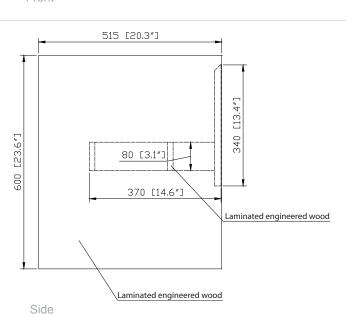

### **Nominal Dimension**

• 62.6W x 20.3D x 23.6H inches

### **Product Diagrams**

# Front