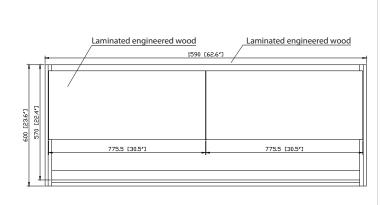

### **Nominal Dimension**

• 62.6W x 20.3D x 23.6H inches

### **Product Diagrams**