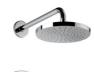

88-697

Firenze pressure balance valve shower set 8" rain shower head with 12" arm Rough included.

## **Firenze Series**

88-697

Transitional Styling

I

L