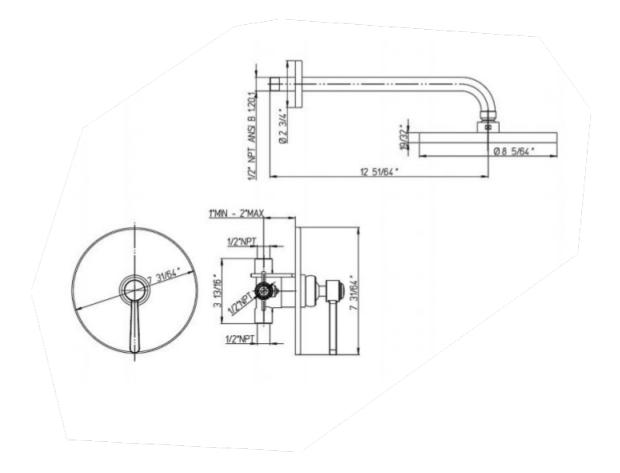

88-697

Firenze pressure balance valve shower set 8" rain shower head with 12" arm Rough included.

## **Firenze Series**

88-697

Transitional Styling

I

L

## **STANDARDS**

- Compliant with ASME A112.18.1-B125.1
- Compliant with AB1953
- Compliant with ANSI NSF61 Annex G
- Certified by CSA International
- Compliant with ANSI A117.1

| Finishes        | 88CR697<br>88PW697 |
|-----------------|--------------------|
| Polished Chrome | Х                  |
| Brushed Nickel  | Х                  |

| Features                                 | 88CR697 | 88PW697 |
|------------------------------------------|---------|---------|
| Solid Brass Construction                 | Х       | х       |
| Pressure Balance Valve                   | Х       | х       |
| Meets NSF 61/9 Annex G Lead Requirements | Х       | х       |
| ADA Compliant                            | Х       | х       |
| Step-By-Step InstallationInstructions    | Х       | х       |
| Limited Lifetime Warranty                | Х       | х       |
| 4.54-5.23 GPM                            | Х       | х       |