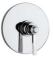

88-697

Firenze pressure balance valve shower set 8" rain shower head with 12" arm Rough included.

## **Firenze Series**

88-697

Transitional Styling

I

L