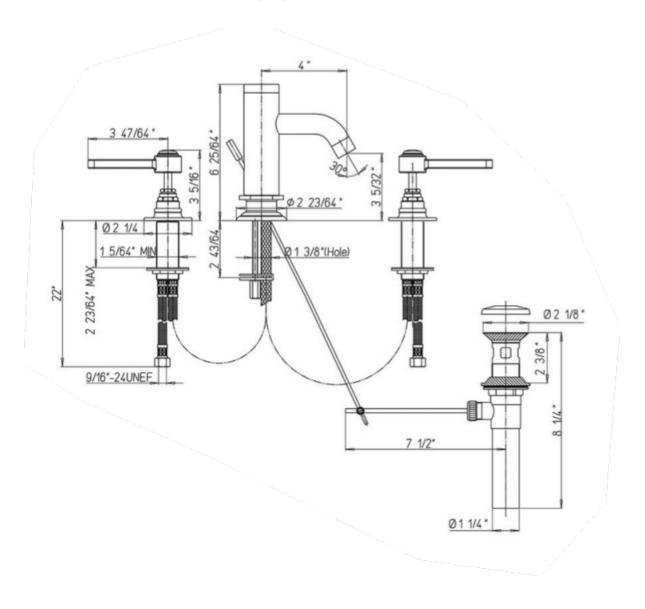

## 88-214

Firenze widespread lavatory faucet
Pop-Up Drain Included.

## **Firenze Series**

88-214

Lavatory Faucet, Transitional Styling