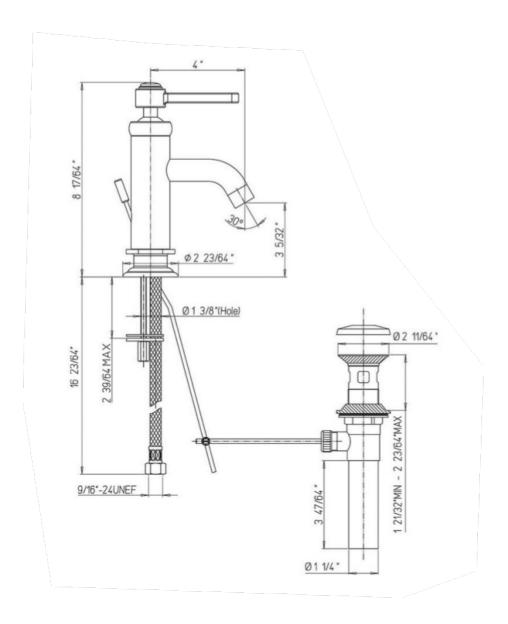

## 88-211

Firenze single lever handle lavatory faucet Pop-Up Drain Included.

## **Firenze Series**

88-211

Lavatory Faucet, Transitional Styling