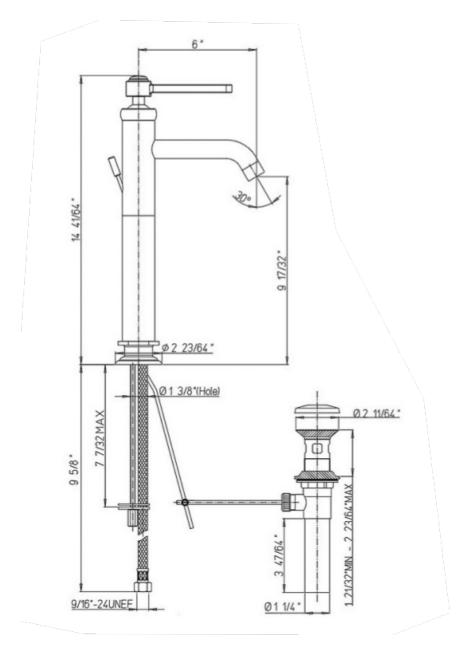

## 88-205LL

Firenze tall single lever handle lavatory vessel

## **Firenze Series**

88-205LL

Lavatory Faucet, Transitional

T

L

Styling