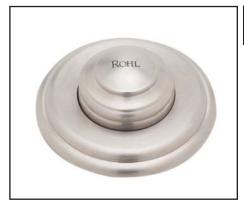

## ROHL DECORATIVE LUXURY AIR ACTIVATED SWITCH BUTTON ONLY FOR WASTE DISPOSAL

**ROHL Kitchen Accessories** 

**AS525** 

## **FEATURES**

- Traditional styling
- Remote on/off air switch button for activating continuous feed waste disposals
- Transmitter button with escutcheon, base and fastening nut included
- 11/4" cutout, 2" max. installation depth on deck or wall
- Escutcheon and button made of brass
- Does not come with control box, button only
- Button and escutcheon adhered to base
- Matches ROHL finishes
- Includes ROHL branding on top of button