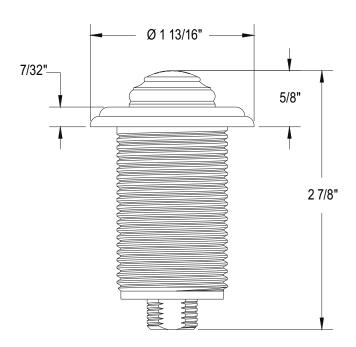

## **FEATURES**

- Traditional styling
- Remote on/off air switch button for activating continuous feed waste disposals
- Transmitter button with escutcheon, base and fastening nut included
- 11/4" cutout, 2" max. installation depth on deck or wall
- Escutcheon and button made of brass
- Does not come with control box, button only
- Button and escutcheon adhered to base
- Matches ROHL finishes
- Includes ROHL branding on top of button