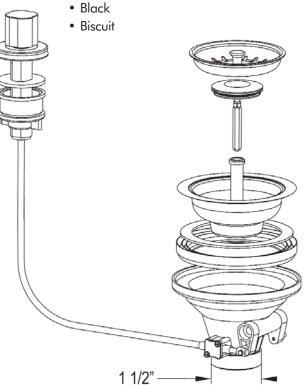

## Strainer Baskets with Remote Pop-Up

**ROHL Kitchen Accessories** 

739

## **FEATURES**

- Fits standard 3 1/2" US drains
- Standard 1 1/2" male connection to drain plumbing
- 28" cable
- Remote can be located on sink or
- Shorter mounting screws available for metal sink, Part #737SCREW23
- Longer cables 35 7/16" available, Part #737CABLE900
- Longer mounting screws available for thicker sinks, Part #737SCREW63
- Matches ROHL finishes