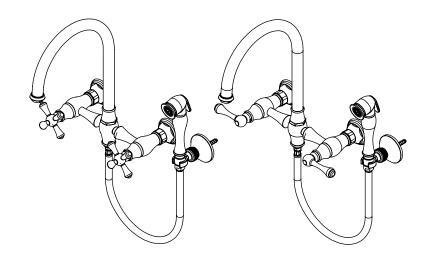

**FLEMISH** Wall Mount Kitchen Bridge Faucet with Hand Spray Model: 8XRBFMC or L XX-XX

## Features

- Brass construction with choice of 21 finishes
- Two handles, Swivel spout and Hand Spray
- Quarter-turne, ceramic disc cartridges Wall Mount Offsets for easy alignment
- 2.2 gpm @ 60 psi