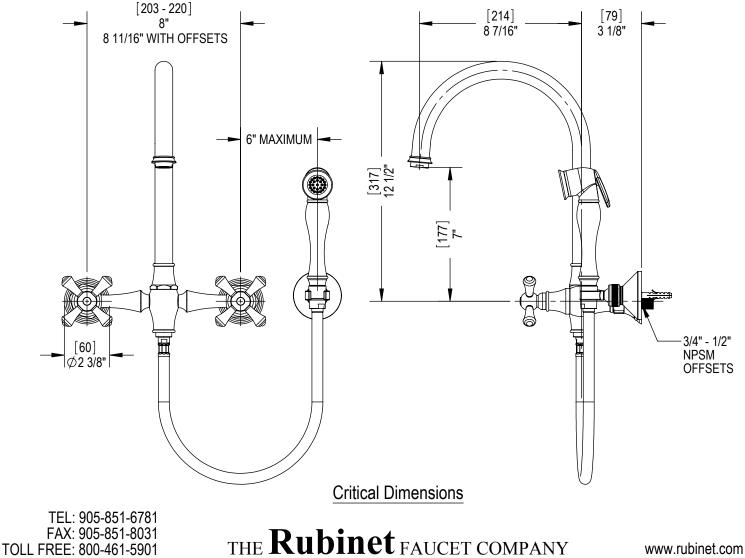

**FLEMISH** Wall Mount Kitchen Bridge Faucet with Hand Spray Model: 8XRBFMC or L XX-XX

## Features

- Brass construction with choice of 21 finishes
- Two handles, Swivel spout and Hand Spray
- Quarter-turne, ceramic disc cartridges Wall Mount Offsets for easy alignment
- 2.2 gpm @ 60 psi