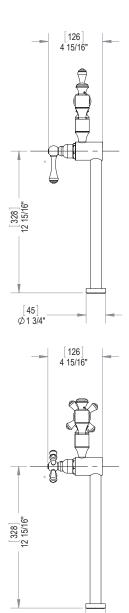

DECK MOUNT POT FILLER 8HFML & C

DECK MOUNT POT FILLER 8HFML & C

#### **FEATURES:**

- Brass construction with choice of 21 finishes
- Maximum reach 17 3/16"
- Two Handles
- Adjustable quarter turn ceramic disc cartridges 2.2 gpm @ 60 psi

[45] Ø13/4"