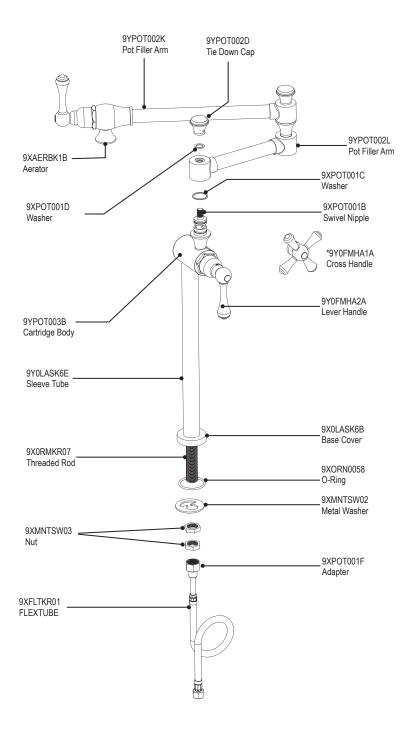

DECK MOUNT POT FILLER 8HFML & C

DECK MOUNT POT FILLER 8HFML & C

#### **FEATURES:**

- Brass construction with choice of 21 finishes
- Maximum reach 17 3/16"
- Two Handles
- Adjustable quarter turn ceramic disc cartridges 2.2 gpm @ 60 psi

[45] Ø13/4"