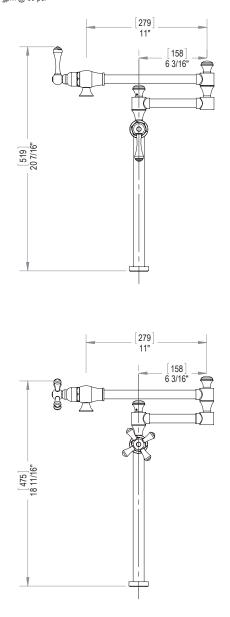

DECK MOUNT POT FILLER 8HFML & C

DECK MOUNT POT FILLER 8HFML & C

#### **FEATURES:**

- Brass construction with choice of 21 finishes
- Maximum reach 17 3/16"
- Two Handles
- Adjustable quarter turn ceramic disc cartridges 2.2 gpm @ 60 psi

[45] Ø13/4"