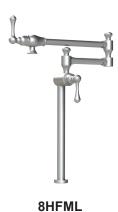

DECK MOUNT POT FILLER 8HFML & C

DECK MOUNT POT FILLER 8HFML & C

#### **FEATURES:**

- Brass construction with choice of 21 finishes
- Maximum reach 17 3/16"
- Two Handles
- Adjustable quarter turn ceramic disc cartridges 2.2 gpm @ 60 psi

[45] Ø13/4"