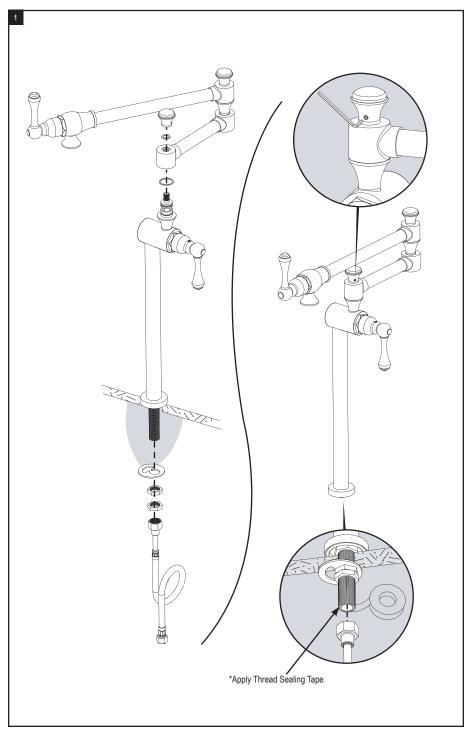

#### REMOVAL OF FAUCET:

Always turn the water supply off before removing the existing faucet or disassembling a valve. Open both faucet handles to relieve water pressure and to ensure that the water has been successfully turned off.