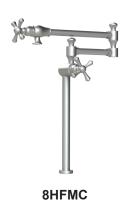

DECK MOUNT POT FILLER 8HFML & C

DECK MOUNT POT FILLER 8HFML & C

#### **FEATURES:**

- Brass construction with choice of 21 finishes
- Maximum reach 17 3/16"
- Two Handles
- Adjustable quarter turn ceramic disc cartridges 2.2 gpm @ 60 psi

[45] Ø13/4"