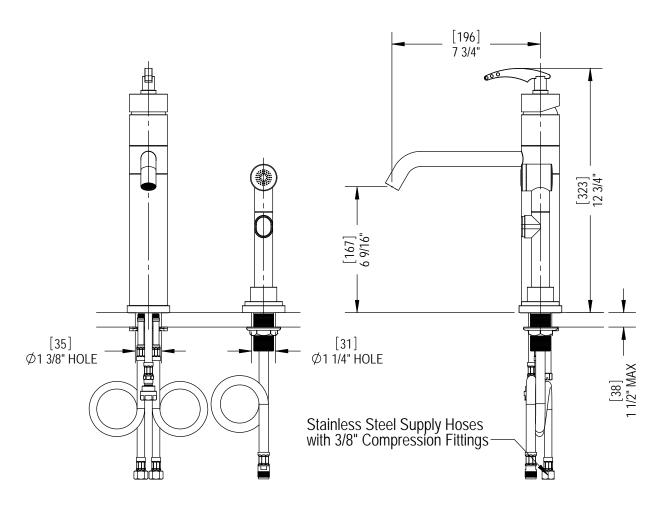

**LASALLE** 

Single Control Kitchen with Hand Spray Model: 8LRBLAL XX-XX

**Critical Dimensions** 

TEL: 905-851-6781 FAX: 905-851-8031 TOLL FREE: 800-461-5901