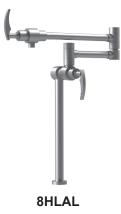

### 8HLAL&C

DECK MOUNT POT FILLER

#### FEATURES:

- Brass construction with choice of 21 finishes
- Maximum reach 17 3/16"
- Two Handles
- Adjustable quarter turn ceramic disc cartridges 2.2 gpm @ 60 psi