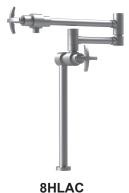

### 8HLAL&C

DECK MOUNT POT FILLER

#### FEATURES:

- Brass construction with choice of 21 finishes
- Maximum reach 17 3/16"
- Two Handles
- Adjustable quarter turn ceramic disc cartridges 2.2 gpm @ 60 psi