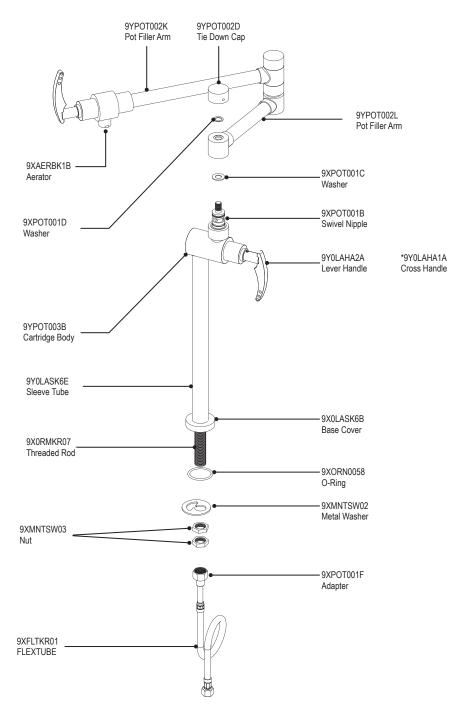

### 8HLAL&C

DECK MOUNT POT FILLER

#### FEATURES:

- Brass construction with choice of 21 finishes
- Maximum reach 17 3/16"
- Two Handles
- Adjustable quarter turn ceramic disc cartridges 2.2 gpm @ 60 psi