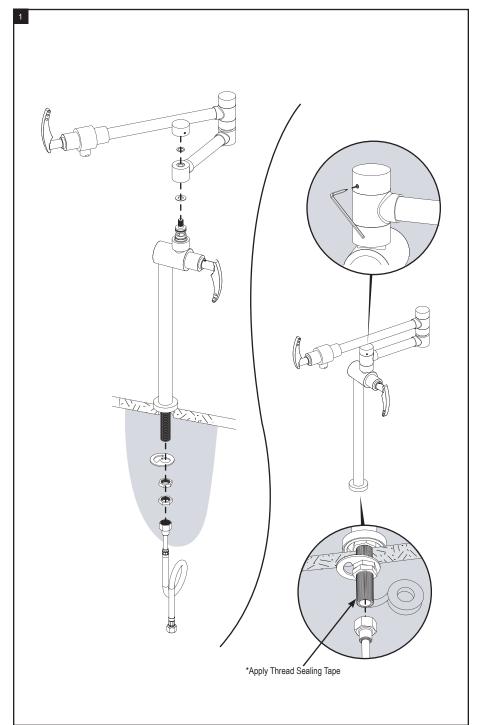

#### **REMOVAL OF FAUCET:**

Always turn the water supply off before removing the existing faucet or disassembling a valve. Open both faucet handles to relieve water pressure and to ensure that the water has been successfully turned off.