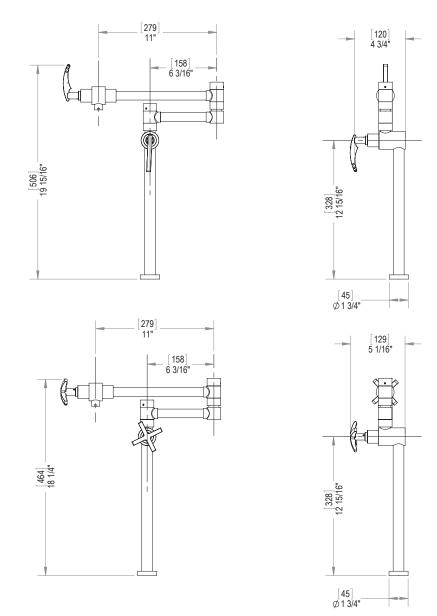

### 8HLAL&C

DECK MOUNT POT FILLER

#### FEATURES:

- Brass construction with choice of 21 finishes
- Maximum reach 17 3/16"
- Two Handles
- Adjustable quarter turn ceramic disc cartridges 2.2 gpm @ 60 psi