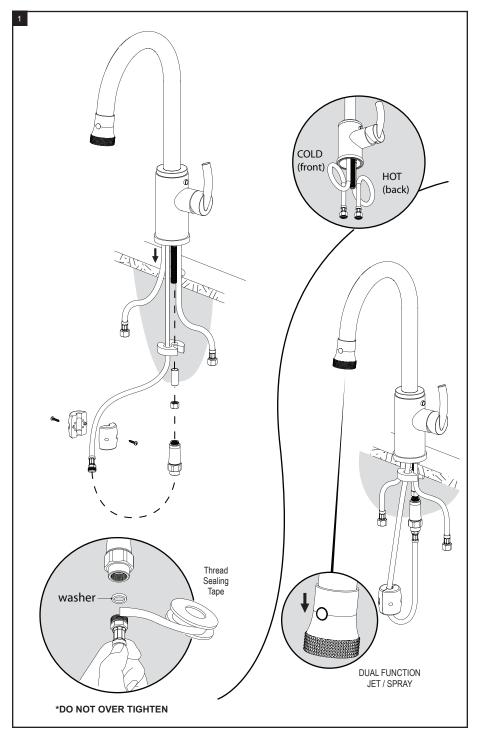

## **ASSEMBLY INSTRUCTION**

8JHOL

SINGLE HOLE SINGLE CONTROL KITCHEN SET WITH RETRACTABLE SPRAY