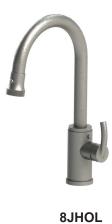

## **ASSEMBLY INSTRUCTION**

8JHOL

SINGLE HOLE SINGLE CONTROL KITCHEN SET WITH RETRACTABLE SPRAY