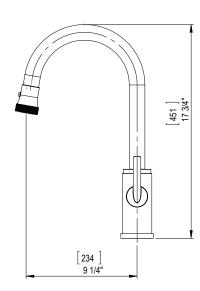

## **ASSEMBLY INSTRUCTION**

8JHOL

SINGLE HOLE SINGLE CONTROL KITCHEN SET WITH RETRACTABLE SPRAY