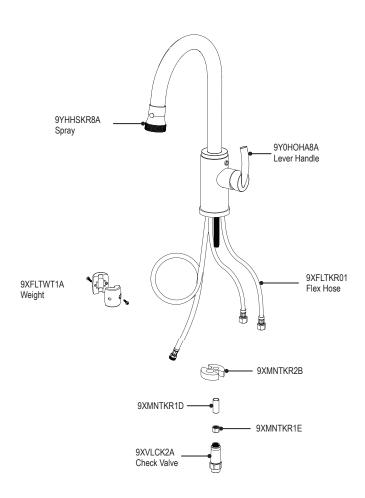

## **FEATURES:**

- Brass construction with choice of 21 finishes
- Single Control Lever handle, dual function retractable Spray
- One-Piece, ceramic disc cartridge allows both volume and temperature control
- Flexible Stainless Steel supply hoses for easy installation
- 2.2 gpm @ 60 psi

## **ASSEMBLY INSTRUCTION**

8JHOL

SINGLE HOLE SINGLE CONTROL KITCHEN SET WITH RETRACTABLE SPRAY