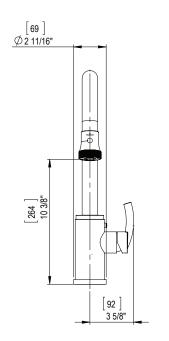

## **ASSEMBLY INSTRUCTION**

8JHOL

SINGLE HOLE SINGLE CONTROL KITCHEN SET WITH RETRACTABLE SPRAY