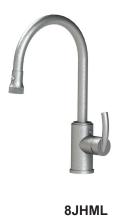

## **ASSEMBLY INSTRUCTION**

8JHML

SINGLE HOLE SINGLE CONTROL MINI KITCHEN SET WITH RETRACTABLE SPRAY