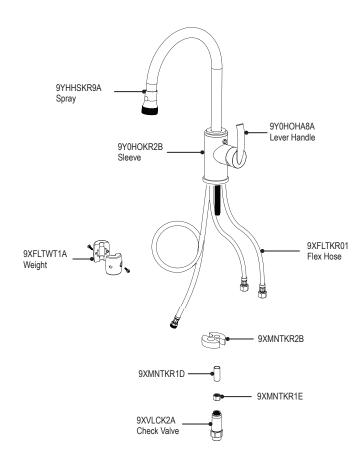

## **ASSEMBLY INSTRUCTION**

8JHML

SINGLE HOLE SINGLE CONTROL MINI KITCHEN SET WITH RETRACTABLE SPRAY