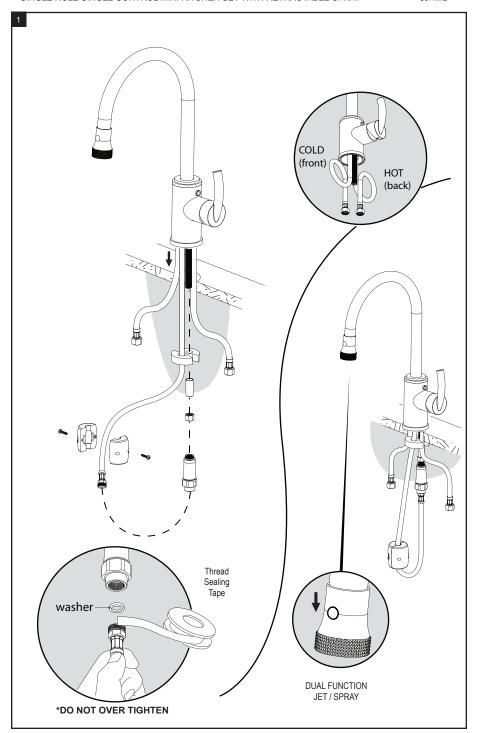

## REMOVAL OF FAUCET:

Always turn the water supply off before removing the existing faucet or disassembling a valve. Open both faucet handles to relieve water pressure and to ensure that the water has been successfully turned off.