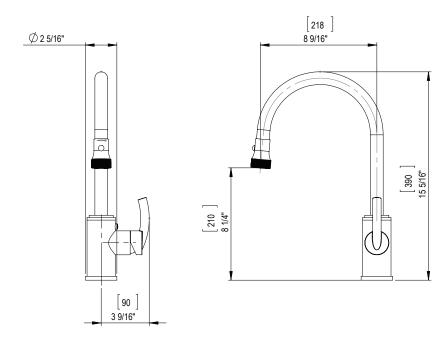

## **ASSEMBLY INSTRUCTION**

8JHML

SINGLE HOLE SINGLE CONTROL MINI KITCHEN SET WITH RETRACTABLE SPRAY