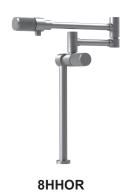

DECK MOUNT POT FILLER 8HHOL & R

DECK MOUNT POT FILLER 8HHOL & R

#### **FEATURES:**

- Brass construction with choice of 21 finishes
- Maximum reach 17 3/16"
- Two Handles
- Adjustable quarter turn ceramic disc cartridges 2.2 gpm @ 60 psi