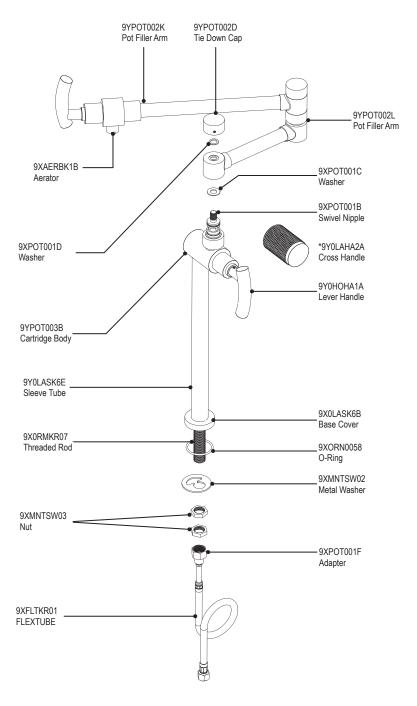

DECK MOUNT POT FILLER 8HHOL & R

DECK MOUNT POT FILLER 8HHOL & R

#### **FEATURES:**

- Brass construction with choice of 21 finishes
- Maximum reach 17 3/16"
- Two Handles
- Adjustable quarter turn ceramic disc cartridges 2.2 gpm @ 60 psi