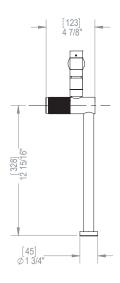

DECK MOUNT POT FILLER 8HHOL & R

DECK MOUNT POT FILLER 8HHOL & R

#### **FEATURES:**

- Brass construction with choice of 21 finishes
- Maximum reach 17 3/16"
- Two Handles
- Adjustable quarter turn ceramic disc cartridges 2.2 gpm @ 60 psi