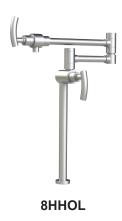

DECK MOUNT POT FILLER 8HHOL & R

DECK MOUNT POT FILLER 8HHOL & R

#### **FEATURES:**

- Brass construction with choice of 21 finishes
- Maximum reach 17 3/16"
- Two Handles
- Adjustable quarter turn ceramic disc cartridges 2.2 gpm @ 60 psi