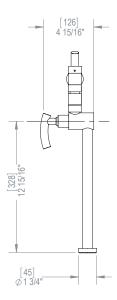

DECK MOUNT POT FILLER 8HHOL & R

DECK MOUNT POT FILLER 8HHOL & R

#### **FEATURES:**

- Brass construction with choice of 21 finishes
- Maximum reach 17 3/16"
- Two Handles
- Adjustable quarter turn ceramic disc cartridges 2.2 gpm @ 60 psi