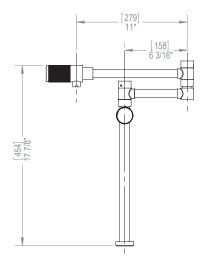

DECK MOUNT POT FILLER 8HHOL & R

DECK MOUNT POT FILLER 8HHOL & R

#### **FEATURES:**

- Brass construction with choice of 21 finishes
- Maximum reach 17 3/16"
- Two Handles
- Adjustable quarter turn ceramic disc cartridges 2.2 gpm @ 60 psi