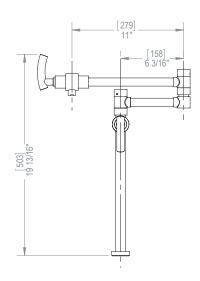

DECK MOUNT POT FILLER 8HHOL & R

DECK MOUNT POT FILLER 8HHOL & R

#### **FEATURES:**

- Brass construction with choice of 21 finishes
- Maximum reach 17 3/16"
- Two Handles
- Adjustable quarter turn ceramic disc cartridges 2.2 gpm @ 60 psi