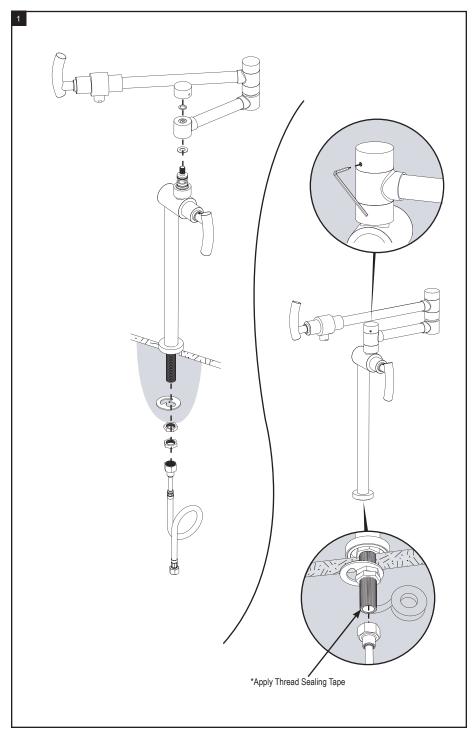

#### REMOVAL OF FAUCET:

Always turn the water supply off before removing the existing faucet or disassembling a valve. Open both faucet handles to relieve water pressure and to ensure that the water has been successfully turned off.

## CARE OF FAUCET:

The use of warm water and a soft cloth is all that is required to clean Rubinet products. The patina of our living finishes (Oil Rubbed Bronze & Tuscan Brass) will change as a result of normal use. Applying Mineral Oil on occasion will create a softer look, subtle color changes and character.