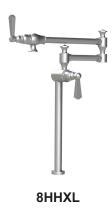

DECK MOUNT POT FILLER 8HHXL & C

DECK MOUNT POT FILLER 8HHXL &C

#### **FEATURES:**

- Brass construction with choice of 21 finishes
- Maximum reach 17 3/16"
- Two Handles
- Adjustable quarter turn ceramic disc cartridges 2.2 gpm @ 60 psi