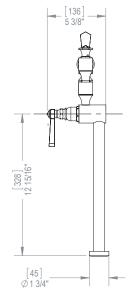

DECK MOUNT POT FILLER 8HHXL & C

DECK MOUNT POT FILLER 8HHXL &C

#### **FEATURES:**

- Brass construction with choice of 21 finishes
- Maximum reach 17 3/16"
- Two Handles
- Adjustable quarter turn ceramic disc cartridges 2.2 gpm @ 60 psi