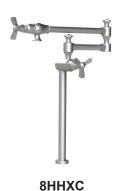

DECK MOUNT POT FILLER 8HHXL & C

DECK MOUNT POT FILLER 8HHXL &C

#### **FEATURES:**

- Brass construction with choice of 21 finishes
- Maximum reach 17 3/16"
- Two Handles
- Adjustable quarter turn ceramic disc cartridges 2.2 gpm @ 60 psi