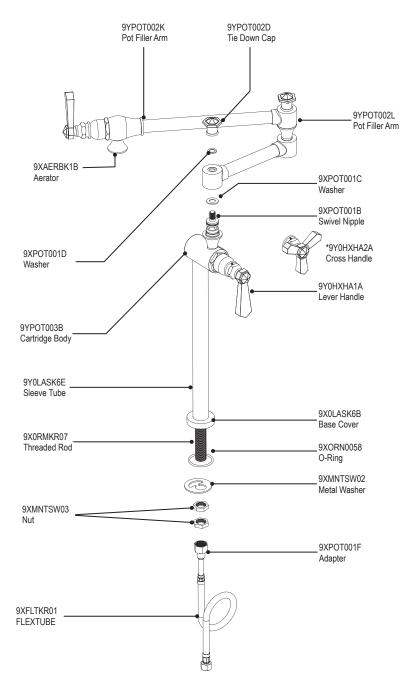

DECK MOUNT POT FILLER 8HHXL & C

DECK MOUNT POT FILLER 8HHXL &C

#### **FEATURES:**

- Brass construction with choice of 21 finishes
- Maximum reach 17 3/16"
- Two Handles
- Adjustable quarter turn ceramic disc cartridges 2.2 gpm @ 60 psi