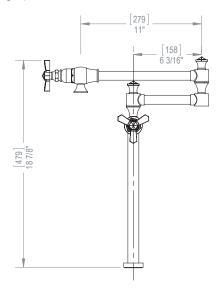

DECK MOUNT POT FILLER 8HHXL & C

DECK MOUNT POT FILLER 8HHXL &C

#### **FEATURES:**

- Brass construction with choice of 21 finishes
- Maximum reach 17 3/16"
- Two Handles
- Adjustable quarter turn ceramic disc cartridges 2.2 gpm @ 60 psi

[158] 6 3/16"