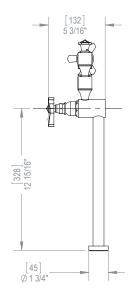

DECK MOUNT POT FILLER 8HHXL & C

DECK MOUNT POT FILLER 8HHXL &C

#### **FEATURES:**

- Brass construction with choice of 21 finishes
- Maximum reach 17 3/16"
- Two Handles
- Adjustable quarter turn ceramic disc cartridges 2.2 gpm @ 60 psi