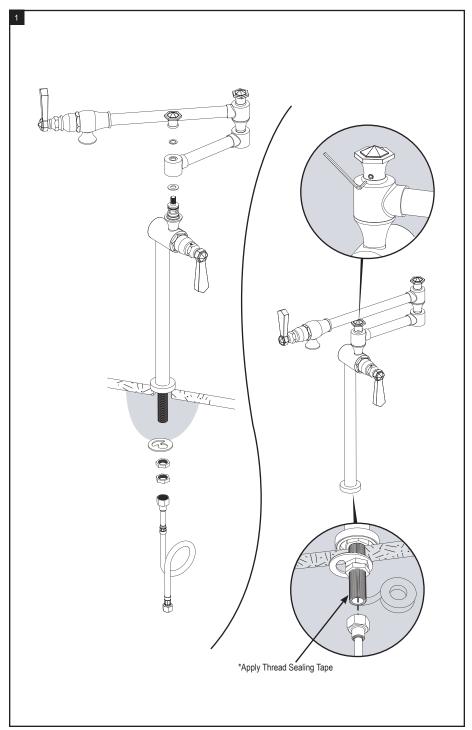

#### REMOVAL OF FAUCET:

Always turn the water supply off before removing the existing faucet or disassembling a valve. Open both faucet handles to relieve water pressure and to ensure that the water has been successfully turned off.

#### CARE OF FAUCET:

The use of warm water and a soft cloth is all that is required to clean Rubinet products. The patina of our living finishes (Oil Rubbed Bronze & Tuscan Brass) will change as a result of normal use. Applying Mineral Oil on occasion will create a softer look, subtle color changes and character.