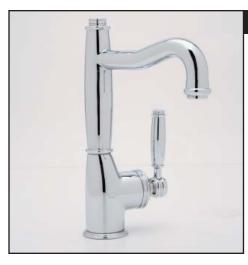

## SINGLE LEVER SINGLE HOLE BAR FAUCET

Michael Berman Collection

MB7925\*

## FEATURES COLORS/FINISHES WARRANTY

- Metal lever handle only
- 7 23/32" reach swivel spout
- Matching bar faucet for MB7924 and MB7926
- Ceramic disc cartridge
- 1 3/8" hole cutout
- 3/8" copper tube supplies, requires compression connections (not supplied)
- 2 1/4" max. installation depth on deck

- Polished Chrome
- Polished Nickel
- Satin Nickel
- Tuscan Brass\*

- Limited Lifetime\*No warranty on
- Tuscan Brass Finish (TCB)

<sup>\*</sup> For CA/VT, place a "-2" at end of model number for code compliant product. (Example A3608LMAPC-2)