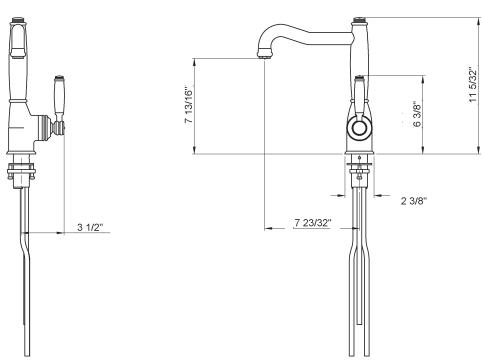

## FEATURES COLORS/FINISHES WARRANTY

- Metal lever handle only
- 7 23/32" reach swivel spout
- Matching bar faucet for MB7924 and MB7926
- Ceramic disc cartridge
- 1 3/8" hole cutout
- 3/8" copper tube supplies, requires compression connections (not supplied)
- 2 1/4" max. installation depth on deck