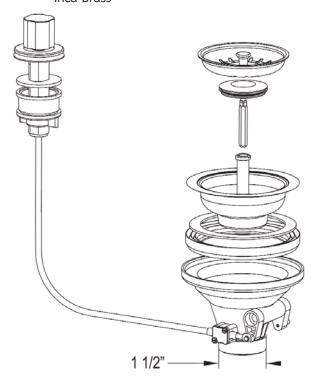

## Strainer Baskets with Remote Pop-Up

**ROHL Kitchen Accessories** 

737

## **FEATURES**

- Fits standard 3 1/2" US drains
- Standard 1 1/2" male connection to drain plumbing
- 28" cable
- Remote can be located on sink or counter
- Shorter mounting screws available for metal sink, Part #737SCREW23
- Longer cables 35 7/16" available, Part #737CABLE900
- Longer mounting screws available for thicker sinks, Part #737SCREW63
- Matches ROHL finishes