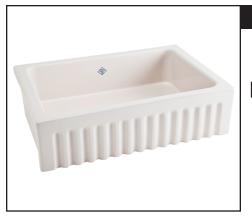

## "Shaw's Original" Single Bowl Fireclay Fluted Apron Sink

"Shaw's Original" Sinks

RC3223

### FEATURES

- Standard 3 1/2" drain opening
- Acid and alkali resistant glazed surfaces
- Designed to withstand heavy use
- Sink measures 31 3/8" x 21"
- Due to ±2% dimensions, it is recommended that the cabinet maker wait until your sink is delivered to make the cabinet
- No template available
- 6 3/4" inside internal depth
- Weight 177 lbs.
- Centrally positioned drain
- Includes "Shaws Original" badge