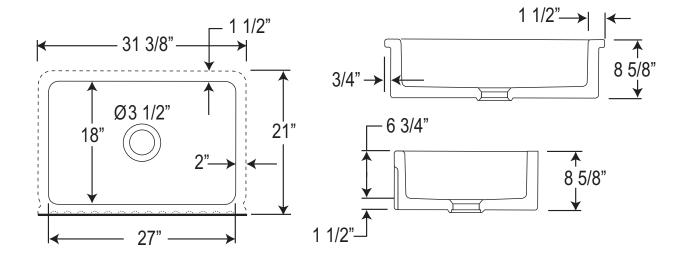

### FEATURES

- Standard 3 1/2" drain opening
- Acid and alkali resistant glazed surfaces
- Designed to withstand heavy use
- Sink measures 31 3/8" x 21"
- Due to ±2% dimensions, it is recommended that the cabinet maker wait until your sink is delivered to make the cabinet
- No template available
- 6 3/4" inside internal depth
- Weight 177 lbs.
- Centrally positioned drain
- Includes "Shaws Original" badge