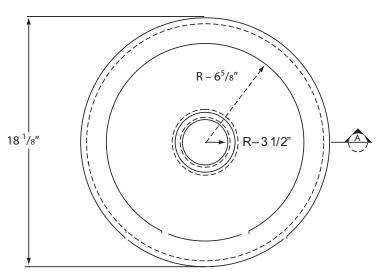

## **FEATURES**

- Designed as undermount, may be installed as drop-in
- Sink measures 18 1/8" diameter
- 7 1/4" overall depth
- 5 7/8" internal depth
- Internal sink walls are tapered, top of sink internal diameter 14 7/8", bottom of sink internal diameter 13 ¼"
- Standard 3 1/2" drain opening
- Acid/alkali/abrasion resistant
- Stain and thermal shock resistant
- Clips not available
- For undermount, can use two QN25UM for improved support
- Weight 35 lbs.