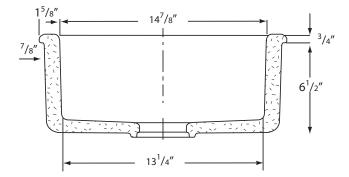

## **FEATURES**

- Designed as undermount, may be installed as drop-in
- Sink measures 18 1/8" diameter
- 7 1/4" overall depth
- 5 7/8" internal depth
- Internal sink walls are tapered, top of sink internal diameter 14 7/8", bottom of sink internal diameter 13 ¼"
- Standard 3 1/2" drain opening
- Acid/alkali/abrasion resistant
- Stain and thermal shock resistant
- Clips not available
- For undermount, can use two QN25UM for improved support
- Weight 35 lbs.