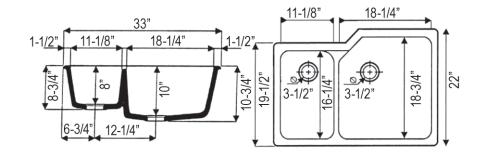

#### FEATURES

- True undermount sink
- Acid/alkali/abrasion resistant
- Sink measures 33" x 22"
- Extra deep bowls 10" (large bowl) & 8" (small bowl)
- Rear drain placement
- Stain & thermal shock resistant
- No extended throat for the disposer is needed for standard ISE disposers. If the Evolution Series from Insinkerator is specified on the 6317, 6327 6337 and 6339, you will need the ISE10082 to fit the smaller bowl.
- Order ISESPACER to accomodate installation.
- QN25UM Undermount Kit available
- Weight 98 lbs.