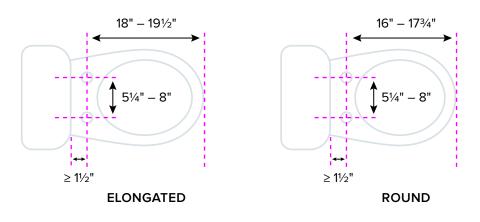

s / 270lbs                                                                      |
| Seat Temperature        | Adjustable (four levels) 89°F – 97°F                                                 |
| Water Temperature       | Adjustable (four levels) 90°F – 100°F                                                |
| Standard Wash Time      | 2 minutes                                                                            |
| Nightlight              | Blue LED                                                                             |
| Dimensions              | S1200-E: 15.2"(W) × 20.43"(L) × 5.75"(H)<br>S1200-R: 15.2"(W) × 19.55"(L) × 5.75"(H) |
| Net Weight              | S1200-E: 14.3 lbs.<br>S1200-R: 13.2 lbs.                                             |





## **FIT GUIDELINES**