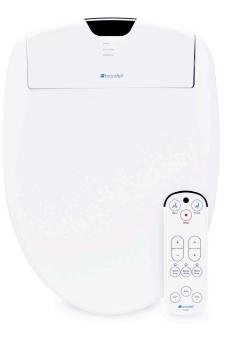

## ••• SWASH<sup>®</sup> 1200 Luxury Bidet Seat

COMFORT

CONVENIENCE

- Dual, positionable, stainless-steel nozzles
- Rear and front wash options
- Self-cleaning nozzles
- Adjustable water temperature and pressure
- Aerated wash spray with three spray widths
- Ceramic-core water heating system for endless warm water
- Ergonomic heated seat with adjustable temperature
- Gentle-closing seat and lid
- Programmable user settings
- One-touch auto mode
- Wireless remote control and magnetic dock
- Illuminating nightlight
- Safety seat sensor
- Slim, modern seat design with a hidden pocket to conceal water and power connections
- Quick-release button for easy seat removal and cleaning
- Automatic eco mode for energy savings