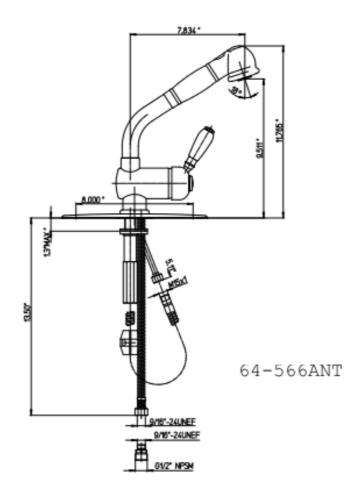

## 64-566ANT

Single handle pull-down spray kitchen faucet

## **Kitchen series**

64-566ANT

Pullout kitchen, Traditional

Styling