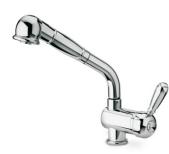

## 64-566ANT

Single handle pull-down spray kitchen faucet

## **Kitchen series**

64-566ANT

Pullout kitchen, Traditional

Styling