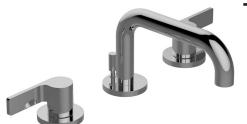

### Available Finishes

- Polished Chrome G-6710-LM46B-PC
- Brushed Nickel
- G-6710-LM46B-BNi Polished Nickel G-6710-LM46B-PN
- Olive Bronze™ • G-6710-LM46B-OB\*

\* Special order finish- call for availability