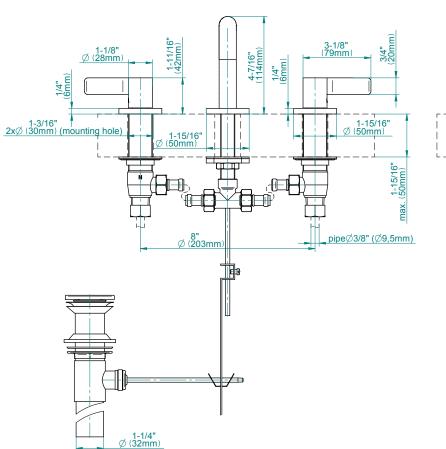

# **Product Features**

- Installs on 8" Centers
- Aerated flow rate <1.5 max gpm, CA flow rate <1.2 max gpm
- 1-3/16" hole cutout (x3)
- Includes pop-up drain assembly w/lift rod and overflow