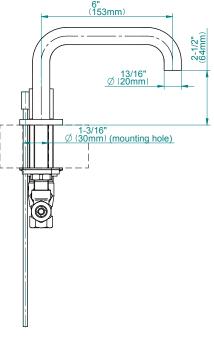

# **Product Features**

- Installs on 8" Centers
- Aerated flow rate <1.5 max gpm, CA flow rate <1.2 max gpm
- 1-3/16" hole cutout (x3)
- Includes pop-up drain assembly w/lift rod and overflow

# Optional Accessories

G-9970

### Available Finishes

- Polished Chrome G-6710-LM46B-PC
- Brushed Nickel
- G-6710-LM46B-BNi Polished Nickel G-6710-LM46B-PN
- Olive Bronze™ • G-6710-LM46B-OB\*

\* Special order finish- call for availability

# Code Compliance

- ADA
- CALGreen and CEC •

### Warranty

Limited lifetime warranty

For complete warranty information go to www.graff-faucets.com/en-nam/warranty





Matching decorative trap