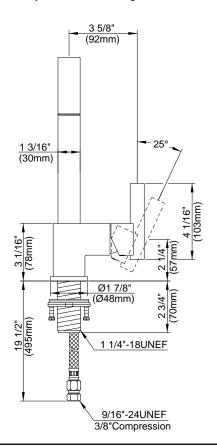

## Description

- Ceramic disc valve
- 12" high swivel spout, 5 1/2" spout length
- Natural water stream
- Single hole mount