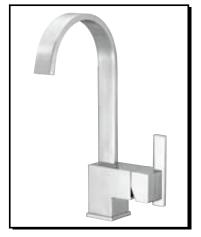

#### Model

D151544 (Replaces D151044 series)

## Description

- Ceramic disc valve
- 12" high swivel spout, 5 1/2" spout length
- Natural water stream
- Single hole mount