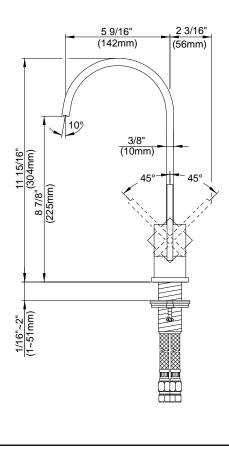

#### Model

D151544 (Replaces D151044 series)

## Description

- Ceramic disc valve
- 12" high swivel spout, 5 1/2" spout length
- Natural water stream
- Single hole mount