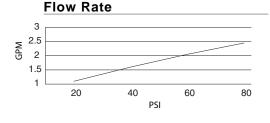

## Description

- Ceramic disc valve
- 12" high swivel spout, 5 1/2" spout length
- Natural water stream
- Single hole mount