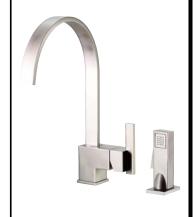

## SIRIUS™ SINGLE HANDLE KITCHEN FAUCET

### **Description**

- Ceramic disc valve
- 13 1/2" high spout, 9" spout length
- Natural water stream
- · Matching brass spray
- 2 hole mount