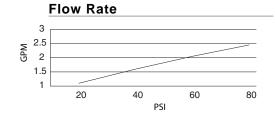

# **SPECIFICATIONS**

## SIRIUS™ SINGLE HANDLE KITCHEN FAUCET

#### Model

D401544 (Replaces D404244 series)

### **Description**

- Ceramic disc valve
- 13 1/2" high spout, 9" spout length
- Natural water stream
- · Matching brass spray
- 2 hole mount

#### **Standards**



- NSF 61-9
- Energy Policy Act of 1992



- ASME A112.18.1M/A112.18.1
- NSF/ANSI 372
- CSA B125.1



 ADA Accessibility Guidelines for Buildings and Facilities -4.27.4 Controls and Mechanisms

## Warranty

Danze products are covered by a manufacturer's limited "lifetime" warranty for manufacturing defects.





#### **Finishes Available**

- Chrome
- Other: Refer to Price List for additional finish



## **Submittal Information:**

Job Name: \_\_\_\_\_\_

Location: \_\_\_\_\_