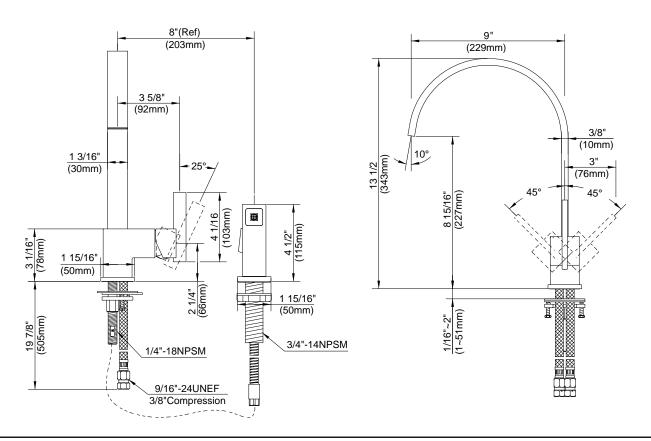

### **Description**

- Ceramic disc valve
- 13 1/2" high spout, 9" spout length
- Natural water stream
- · Matching brass spray
- 2 hole mount