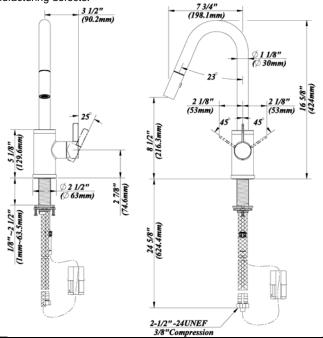

### **Description**

- 16 5/8" high swivel spout, 7 3/4" spout length
- Spout swivelable 360 degree
- Ceramic disc valve provide a tight seal, ensuring durability over time
- · 2- function spray/aerated stream
- SnapBack ™ retraction system
- Intuitive weight design
- Single hole mount
- · Hassle free hose connections