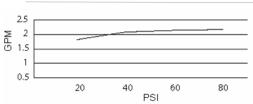

## **SPECIFICATIONS**

# **AMALFI** ™ Single Handle Pull-Down Kitchen Faucet

#### Model

D457030

### **Description**

- 16 5/8" high swivel spout, 7 3/4" spout length
- Spout swivelable 360 degree
- Ceramic disc valve provide a tight seal, ensuring durability over time
- · 2- function spray/aerated stream
- SnapBack ™ retraction system
- Intuitive weight design
- Single hole mount
- · Hassle free hose connections

### **Standards**



NSF/ANSI 372

- NSF/ANSI 372
- ASME A112.18.1M/A112.18.1

MEETS ASME A112.18.1M/A112.18.1



 ADA Accessibility Guidelines for Buildings and Facilities
4.27.4 Controls and Mechanisms

#### Model

Danze products are covered by a manufacturer's limited "lifetime" warranty for manufacturing defects.



## Flow Rate





#### **Finishes Available**

- Chrome
- Other: Refer to Price List for additional finish

Submittal Information:

Contractor: .

Job Name: \_\_\_\_\_

Location:

Contact #: .