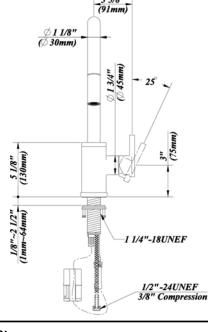

#### Description

- 16 3/4" high squivel spout, 8 7/8" spout length
- Spout swivelable 360 degree
- Ceramic disc valves provide a tight seal, ensuring durability over time.
- 2- function spray/aerated stream.
- SnapBack ™ retraction system
- Intuitive weight design
- Single hole mount.
- · Hassle free hose connections