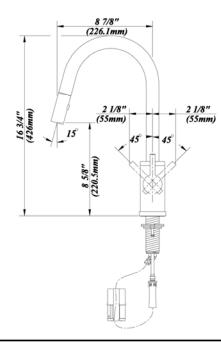

#### Description

- 16 3/4" high squivel spout, 8 7/8" spout length
- Spout swivelable 360 degree
- Ceramic disc valves provide a tight seal, ensuring durability over time.
- 2- function spray/aerated stream.
- SnapBack ™ retraction system
- Intuitive weight design
- Single hole mount.
- · Hassle free hose connections