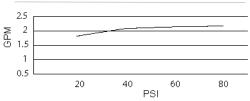

## **SPECIFICATIONS**

# Parma ™ Single Handle Pull-Down Kitchen Faucet

#### Model

D454558

#### Description

- 16 3/4" high squivel spout, 8 7/8" spout length
- Spout swivelable 360 degree
- Ceramic disc valves provide a tight seal, ensuring durability over time.
- 2- function spray/aerated stream.
- SnapBack ™ retraction system
- Intuitive weight design
- Single hole mount.
- · Hassle free hose connections

#### **Standards**



NSF/ANSI 372

- NSF/ANSI 372
- ASME A112.18.1M/A112.18.1





 ADA Accessibility Guidelines for Buildings and Facilities
4.27.4 Controls and Mechanisms

#### Model

Danze products are covered by a manufacturer's limited "lifetime" warranty for manufacturing defects.





### Flow Rate





#### **Finishes Available**

- Chrome
- Other: Refer to Price List for additional finish