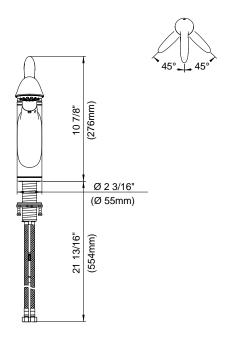

### Description

- Ceramic disc valve
- Metal lever handle
- 7" high spout,9 1/2" spout length
- 2.2GPM(8.3L/min) maximum aerator @60 psi
- 2 function spray/aerated stream
- Single hole mount
- Quiet running hose with retraction