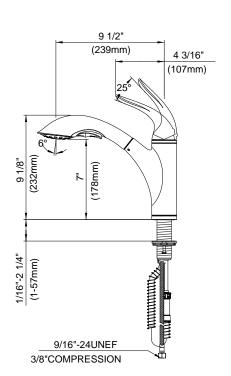

### Description

- Ceramic disc valve
- Metal lever handle
- 7" high spout,9 1/2" spout length
- 2.2GPM(8.3L/min) maximum aerator @60 psi
- 2 function spray/aerated stream
- Single hole mount
- Quiet running hose with retraction