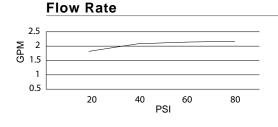

### Description

- Ceramic disc valve
- Metal lever handle
- 7" high spout,9 1/2" spout length
- 2.2GPM(8.3L/min) maximum aerator @60 psi
- 2 function spray/aerated stream
- Single hole mount
- Quiet running hose with retraction