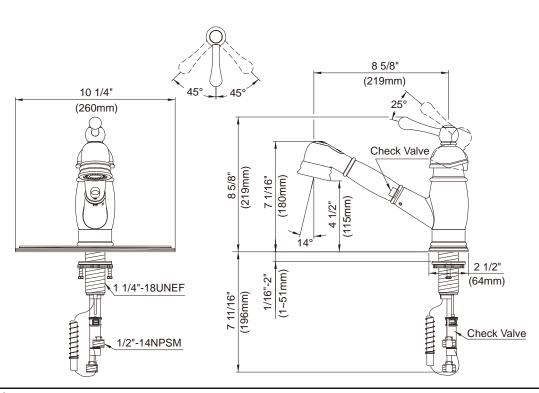

## Description

- Ceramic disc valve
- 7" high spout, 8 1/2" spout length
- 2 function spray/aerated stream
- Quiet running hose with spring retraction
- Single hole mount with optional deck plate