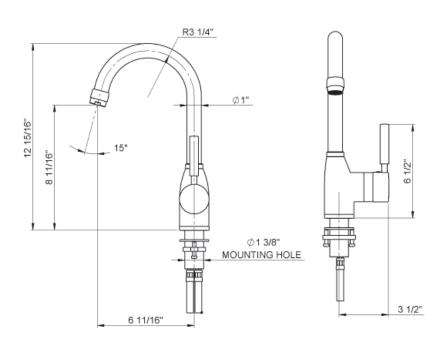

## FEATURES

- Dissimilar ceramic discs for smooth operation and long life
- Ceramic disc cartridge
- Anti-scald device
- 1 3/8" hole cutout
- 2 1/4" max. installation depth on deck
- 3/8" copper tube supplies, requires compression connections (not supplied)
- Bar version to R7923, LS64L
- 6 11/16" reach swivel spout