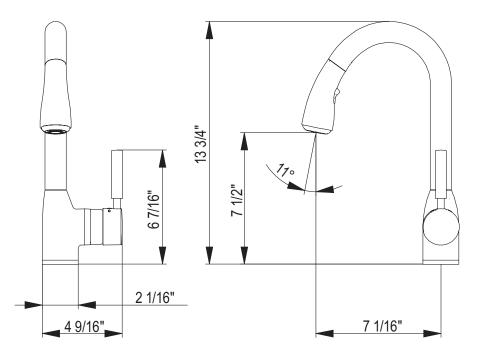

#### FEATURES

- Metal lever
- Dissimilar ceramic discs for smooth operation and long life
- Ceramic disc cartridge
- Anti-scald device
- 1 3/8" hole cutout
- 2 1/4" max. installation depth on deck
- IAPMO compliant double check valve and 1.8 GPM
- Requires 2 1/2" clearance from backsplash to center of faucet hole