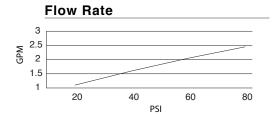

### Description

- · Ceramic disc valve
- 16 1/2" high spout, 8" spout length
- · 2 function spray/aerated stream
- · Quiet running hose with spring retraction
- Single hole mount
- Flow rate: 2.2 gpm @ 60 psi