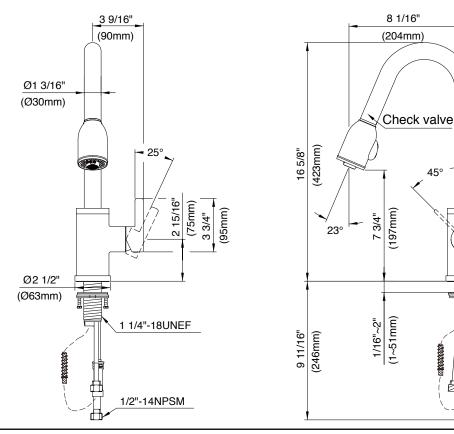

### Description

- · Ceramic disc valve
- 16 1/2" high spout, 8" spout length
- · 2 function spray/aerated stream
- · Quiet running hose with spring retraction
- Single hole mount
- Flow rate: 2.2 gpm @ 60 psi

## **Finishes Available**

· Chrome

2 1/16"

(52mm)

45°

· Other: Refer to Price List for additional finish

Submittal Information:

Job Name: -Contractor: \_ Location: -Contact #:\_

Check valve